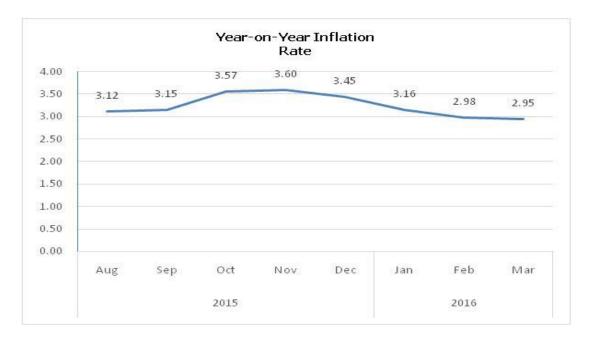

## YEAR-ON-YEAR INFLATION RATE

The Consumer Price Index for March 2016 [i.e., from March 2015 to March 2016] has increased by 2.95%. This was 0.04 percentage point lesser than the previous month which was 2.98%. Prices of food went up by 2.78% and non-food by 3.06%.

The prices of domestic goods and services has increased by 4.24% due to increase in food prices by 4.10% and non-food prices by 4.32%.

The prices of imported goods has increased by 1.76% with corresponding increase in food prices by 1.71% and non-food prices by 1.79%.