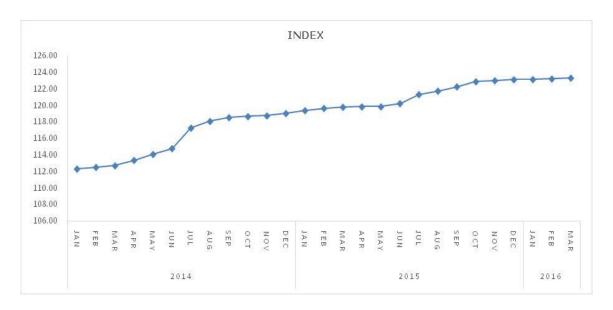

## YEAR-ON-YEAR INFLATION RATE

The Consumer Price Index for March 2016 [i.e., from March 2015 to March 2016] has increased by 2.95%. This was 0.04 percentage point lesser than the previous month which was 2.98%. Prices of food went up by 2.78% and non-food by 3.06%.

The prices of domestic goods and services has increased by 4.24% due to increase in food prices by 4.10% and non-food prices by 4.32%.

The prices of imported goods has increased by 1.76% with corresponding increase in food prices by 1.71% and non-food prices by 1.79%.