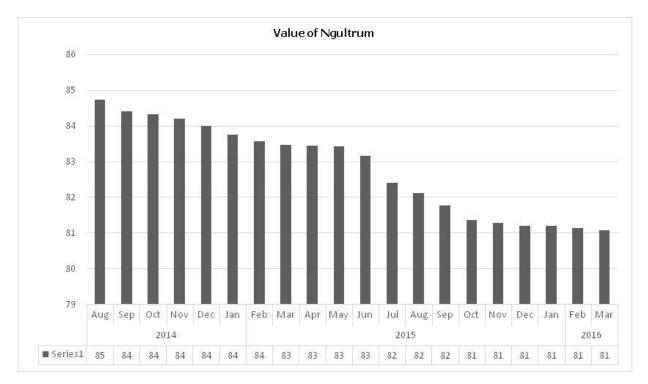

7   | 0.07  | -0.10 | -0.11 | 0.02 |  |  |  |

GRAPH 2: MONTH-TO-MONTH INFLATION RATE (OVERALL, DOMESTIC AND IMPORTED)



#### **MONTH-TO-MONTH INFLATION RATE**

The Month-to-Month inflation for March over previous month of February was 0.08%. The prices of food and non-food were increased by 0.01% and 0.13% respectively.

Prices for domestic goods and services has increased by 0.14% on an average over the previous month with corresponding increase in food and non-food prices by 0.37% and 0.01%.

The prices for the imported goods has increased by 0.02% due o increase in non-food price by 0.25%. However, the prices of food has dropped by 0.29% on an average over the previous month of February.

**GRAPH 3: TIME SERIES INDEX LEVEL TREND** 



**GRAPH 4: PURCHASING POWER OF NGULTRUM (PPN)** 



The PPN, as measured by CPI was 81 Ngultrum as of March 2016. This means, Ngultrum 100 in March 2016 is worth only Ngultrum 81 at December 2012 prices. The PPN has decreased by 2.86 percent in the past 12 months (i.e. from March 2015 to March 2016) due to price rise in the economy.

# **TECHNICAL NOTES**

## 1. Concept and Definition of CPI

The Consumer Price Index (CPI) is a measure of changes in the average retail prices of a market basket of goods and services purchased by households for day-to-day living. It shows how much, on average, prices of goods and services have increased or decreased from a particular reference period, commonly known as the base period.

#### 2. Uses of CPI

- ✓ As an economic indicator: CPI is one of the major indicators that determine the effectiveness of