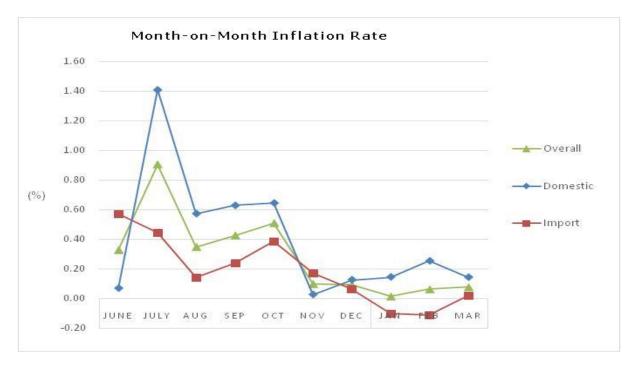

| 121.04 | 121.33  | 121.80  | 122.00   | 122.08  | 121.96  | 121.82   | 121.84   | 0.57               | 0.44  | 0.14  | 0.24  | 0.39    | 0.17   | 0.07  | -0.10 | -0.11 | 0.02 |  |  |  |

GRAPH 2: MONTH-TO-MONTH INFLATION RATE (OVERALL, DOMESTIC AND IMPORTED)



#### **MONTH-TO-MONTH INFLATION RATE**

The Month-to-Month inflation for March over previous month of February was 0.08%. The prices of food and non-food were increased by 0.01% and 0.13% respectively.

Prices for domestic goods and services has increased by 0.14% on an average over the previous month with corresponding increase in food and non-food prices by 0.37% and 0.01%.

The prices for the imported goods has increased by 0.02% due o increase in non-food price by 0.25%. However, the prices of food has dropped by 0.29% on an average over the previous month of February.

**GRAPH 3: TIME SERIES INDEX LEVEL TREND** 



**GRAPH 4: PURCHASING POWER OF NGULTRUM (PPN)** 



The PPN, as measured by CPI was 81 Ngultrum as of March 2016. This means, Ngultrum 100 in March 2016 is worth only Ngu