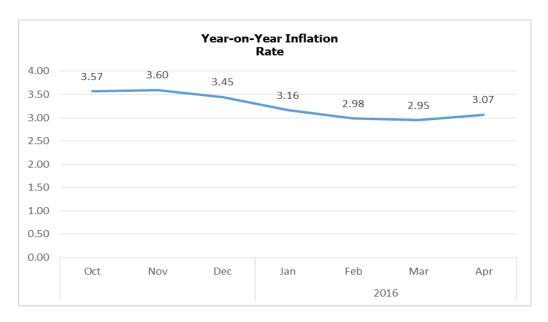

## **GRAPH 1: YEAR-ON-YEAR INFLATION**

# YEAR-ON-YEAR INFLATION RATE

The Consumer Price Index for April 2016 [i.e., from April 2015 to April 2016] increased by 3.07%. This was 0.12 percentage point higher than the previous month which was 2.95%. Prices of food went up by 2.84% and non-food by 3.22%.

The prices of domestic goods and services increased by 4.22% due to increase in food prices by 4.02% and non-food prices by 4.33%.

The prices of imported goods increased by 2.01% with corresponding increase in food prices by 1.87% and non-food prices by 2.11%.