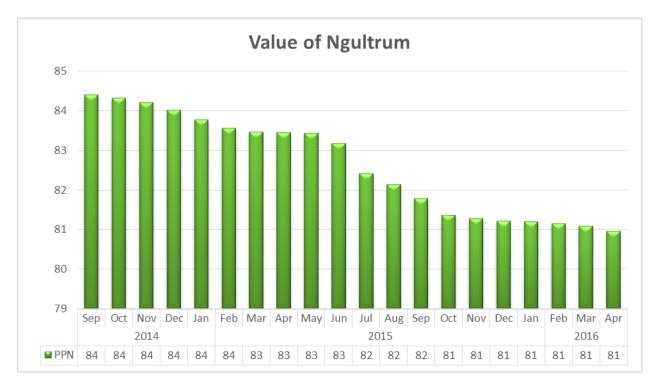

0.07   | -0.10 | -0.11 | 0.02  | 0.07  |  |  |  |  |  |

GRAPH 2: MONTH-TO-MONTH INFLATION RATE (OVERALL, DOMESTIC AND IMPORTED)



#### **MONTH-TO-MONTH INFLATION RATE**

The Month-to-Month inflation for April over previous month of March was 0.15%. Both food and non-food prices increased by 0.13% and 0.17% respectively.

Prices for domestic goods and services has increased by 0.24% on an average over the previous month with corresponding increase in food and non-food prices by 0.34% and 0.18%.

The price for the imported goods has increased by 0.07% due to increase in non-food price by 0.16%. However, the prices of food has dropped by 0.04% on an average over the previous month of February.

**GRAPH 3: TIME SERIES INDEX LEVEL TREND** 



**GRAPH 4: PURCHASING POWER OF NGULTRUM (PPN)** 



The PPN, as measured by CPI was 81 Ngultrum as of April 2016. This means, Ngultrum 100 in April 2016 is worth only Ngultrum 81 at December 2012 prices. The PPN has decreased by 2.98 percent in the past 12 months (i.e. from April 2015 to April 2016) due to price rise in the economy.

# **TECHNICAL NOTES**

# 1. Concept and Definition of CPI

The Consumer Price Index (CPI) is a measure of changes in the average retail prices of a market basket of goods and services purchased by households for day-to-day living. It shows how much, on average, prices of goods and services have increased or decreased from a particular reference period, commonly known as the base period.

### 2. Uses of CPI

- ✓ As an economic indicator: CPI is one of the major indicators that determine the effectiveness of an