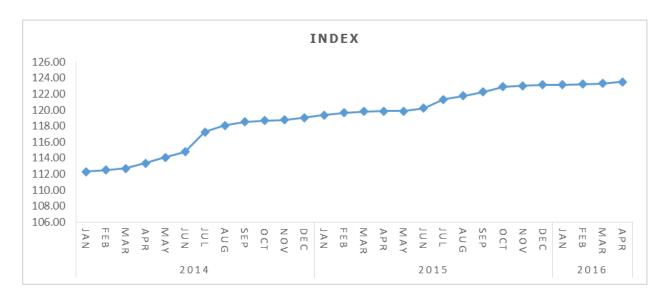

# YEAR-ON-YEAR INFLATION RATE

The Consumer Price Index for April 2016 [i.e., from April 2015 to April 2016] increased by 3.07%. This was 0.12 percentage point higher than the previous month which was 2.95%. Prices of food went up by 2.84% and non-food by 3.22%.

The prices of domestic goods and services increased by 4.22% due to increase in food prices by 4.02% and non-food prices by 4.33%.

The prices of imported goods increased by 2.01% with corresponding increase in food prices by 1.87% and non-food prices by 2.11%.

|                                                             |         |                           |                           | Tab    | le 1: Y | ear on '                                | Year In | dex &   | ercen    | chang   | e (Nati                                 | onal)  |        |        |        |      |                   |       |         |        |      |                 |  |  |
|-------------------------------------------------------------|---------|---------------------------|---------------------------|--------|---------|-----------------------------------------|---------|---------|----------|---------|-----------------------------------------|--------|--------|--------|--------|------|-------------------|-------|---------|--------|------|-----------------|--|--|
|                                                             |         | Index (December 2012=100) |                           |        |         |                                         |         |         |          |         |                                         |        |        |        |        |      | percent change(%) |       |         |        |      |                 |  |  |
| C                                                           | Weights |                           | 2014                      |        |         | 2015                                    |         |         |          |         |                                         | 2016   |        |        |        | 2015 |                   |       |         | 2016   |      |                 |  |  |
| Group                                                       | weights | Oct                       | Nov                       | Dec    | Jan     | Feb                                     | Mar     | Apr     | Oct      | Nov     | Dec                                     | Jan    | Feb    | Mar    | Apr    | Oct  | Nov               | Dec   | Jan     | Feb    | Mar  | Apr             |  |  |
| Food                                                        | 39.92   | 121.15                    | 121.58                    | 121.61 | 121.24  | 121.30                                  | 121.31  | 121.40  | 124.65   | 124.80  | 124.97                                  | 125.07 | 124.68 | 124.69 | 124.85 | 2.89 | 2.66              | 2.76  | 3.16    | 2.78   | 2.78 | 2.84            |  |  |
| Non-Food                                                    | 60.08   | 117.04                    | 116.91                    | 117.36 | 118.17  | 118.59                                  | 118.81  | 118.82  | 121.75   | 121.85  | 121.94                                  | 121.90 | 122.29 | 122.44 | 122.65 | 4.03 | 4.23              | 3.91  | 3.16    | 3.12   | 3.06 | 3.22            |  |  |
| Overall                                                     | 100     | 118.66                    | 118.75                    | 119.04 | 119.39  | 119.67                                  | 119.80  | 119.84  | 122.90   | 123.02  | 123.14                                  | 123.16 | 123.24 | 123.33 | 123.52 | 3.57 | 3.60              | 3.45  | 3.16    | 2.98   | 2.95 | 3.07            |  |  |
| Table 2: Year-on-Year Index & percentage change (Domestic ) |         |                           |                           |        |         |                                         |         |         |          |         |                                         |        |        |        |        |      |                   |       |         |        |      |                 |  |  |
|                                                             |         |                           | Index (December 2012=100) |        |         |                                         |         |         |          |         |                                         |        |        |        |        |      |                   |       |         |        |      |                 |  |  |
| Cvana                                                       |         |                           | 2014                      |        | 2015    |                                         |         |         |          |         |                                         | 2016   |        |        |        |      | 2015              |       |         |        |      |                 |  |  |
| Group                                                       | Weights | Oct                       | Nov                       | Dec    | Jan     | Feb                                     | Mar     | Apr     | Oct      | Nov     | Dec                                     | Jan    | Feb    | Mar    | Apr    | Oct  | Nov               | Dec   | Jan     | Feb    | Mar  | Apr             |  |  |
| Food                                                        | 17.77   | 120.67                    | 121.52                    | 121.87 | 121.81  | 122.13                                  | 121.85  | 122.36  | 125.47   | 125.47  | 126.11                                  | 126.58 | 126.38 | 126.85 | 127.28 | 3.98 | 3.25              | 3.48  | 3.92    | 3.48   | 4.10 | 4.02            |  |  |
| Non-Food                                                    | 30.24   | 116.92                    | 116.93                    | 117.59 | 117.84  | 118.58                                  | 118.64  | 118.85  | 123.21   | 123.26  | 123.14                                  | 123.15 | 123.76 | 123.77 | 123.99 | 5.38 | 5.42              | 4.72  | 4.51    | 4.37   | 4.32 | 4.33            |  |  |
| Total                                                       | 48.01   | 118.30                    | 118.61                    | 119.16 | 119.29  | 119.88                                  | 119.82  | 120.13  | 124.04   | 124.07  | 124.23                                  | 124.41 | 124.73 | 124.90 | 125.20 | 4.86 | 4.61              | 4.26  | 4.29    | 4.04   | 4.24 | 4.22            |  |  |
|                                                             |         |                           |                           | Table  | 3: Yea  | ar-on-Y                                 | ear Ind | lex & p | ercenta  | age cha | nge (I                                  | mport) |        |        |        |      |                   |       |         |        |      |                 |  |  |
|                                                             |         |                           |                           |        |         | -0.000000000000000000000000000000000000 | Index ( | Decemb  | er 2012= | 100)    | *************************************** |        |        |        |        |      |                   | Perce | ent cha | nge(%) |      | 500-000-000-000 |  |  |
| C                                                           |         |                           | 2014                      |        |         |                                         |         | 2015    |          |         |                                         |        | 20     | 16     |        | 2015 |                   |       |         | 20     | 16   |                 |  |  |
| Group                                                       | Weights | Oct                       | Nov                       | Dec    | Jan     | Feb                                     | Mar     | Apr     | Oct      | Nov     | Dec                                     | Jan    | Feb    | Mar    | Apr    | 0ct  | Nov               | Dec   | Jan     | Feb    | Mar  | Apr             |  |  |
| Food                                                        | 22.15   | 121.52                    | 121.60                    | 121.39 | 120.77  | 120.68                                  | 120.77  | 120.53  | 123.86   | 124.13  | 123.91                                  | 123.74 | 123.19 | 122.84 | 122.79 | 1.92 | 2.08              | 2.08  | 2.46    | 2.08   | 1.71 | 1.87            |  |  |
| Non-Food                                                    | 29.84   | 117.16                    | 116.89                    | 117.12 | 118.51  | 118.60                                  | 118.98  | 118.79  | 120.29   | 120.44  | 120.74                                  | 120.65 | 120.81 | 121.11 | 121.30 | 2.67 | 3.04              | 3.09  | 1.81    | 1.87   | 1.79 | 2.11            |  |  |
| Total                                                       | 51.99   | 119.00                    | 118.87                    | 118.92 | 119.47  | 119.48                                  | 119.74  | 119.53  | 121.80   | 122.00  | 122.08                                  | 121.96 | 121.82 | 121.84 | 121.93 | 2.35 | 2.63              | 2.66  | 2.08    | 1.96   | 1.76 | 2.01            |  |  |