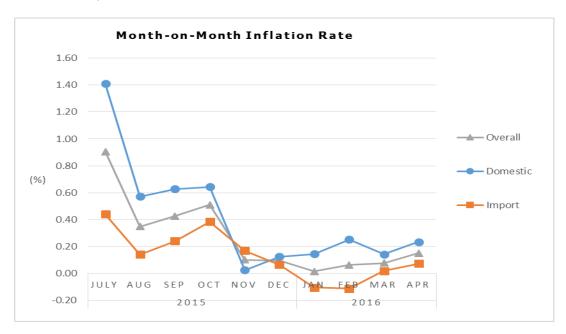

| 0.51              | 0.22   | -0.18  | -0.14 | -0.44 | -0.29 | -0.04 |  |  |  |  |  |
| Non-Food                                 | 29.84                     | 120.27    | 119.99                    | 119.94 | 120.29 | 120.44  | 120.74   | 120.65  | 120.81  | 121.11 | 121.30   | 0.31    | -0.24  | -0.04              | 0.29              | 0.13   | 0.25   | -0.07 | 0.13  | 0.25  | 0.16  |  |  |  |  |  |
| Import                                   | 51.99                     | 120.86    | 121.04                    | 121.33 | 121.80 | 122.00  | 122.08   | 121.96  | 121.82  | 121.84 | 121.93   | 0.44    | 0.14   | 0.24               | 0.39              | 0.17   | 0.07   | -0.10 | -0.11 | 0.02  | 0.07  |  |  |  |  |  |

GRAPH 2: MONTH-TO-MONTH INFLATION RATE (OVERALL, DOMESTIC AND IMPORTED)



#### **MONTH-TO-MONTH INFLATION RATE**

The Month-to-Month inflation for April over previous month of March was 0.15%. Both food and non-food prices increased by 0.13% and 0.17% respectively.

Prices for domestic goods and services has increased by 0.24% on an average over the previous month with corresponding increase in food and non-food prices by 0.34% and 0.18%.

The price for the imported goods has increased by 0.07% due to increase in non-food price by 0.16%. However, the prices of food has dropped by 0.04% on an average over the previous month of February.

**GRAPH 3: TIME SERIES INDEX LEVEL TREND** 



**GRAPH 4: PURCHASING POWER OF NGULTRUM (PPN)** 



The PPN, as measured by CPI was 81 Ngultrum as of April 2016. This means, Ngultrum 100 in April 2016 is worth only Ngultrum 81 a