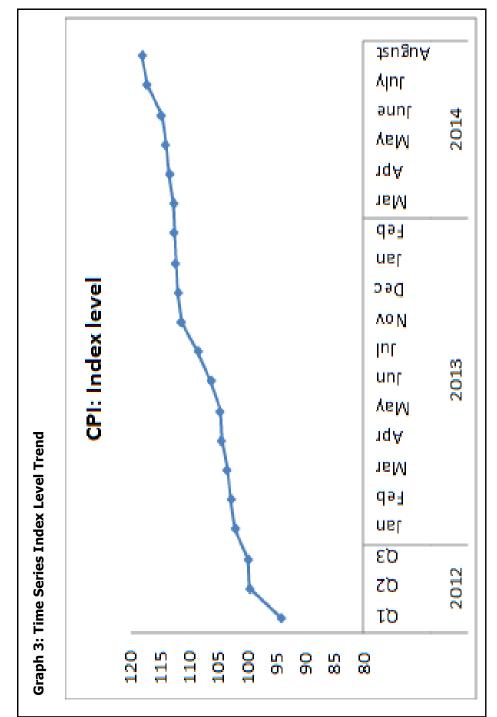

## Year-on-Year Inflation

The annual inflation rate for August 2014 *[i.e., from August 2013 to August 2014]* is 8.71% compared to 8.06% for previous month of July 2014. The corresponding inflation rates for the Food was 9.66% and Non-food was 8.08%. It was mainly driven by increase in prices of Housing and electricity at 12.20%; and Food and non-alcoholic beverages at 9.45%.

Prices for domestically produced goods & services increased by 9.78% while imported goods increased by 7.87% over one year period i.e. from August 2013 to August 2014.

|                                                                         |         |                                    |               |                             | Table 4       | : Year o                                         | n Year        | index:                    | Table 4: Year on Year index: Group Level                                                   | Level         |        |               |        |       |       |                   |          |       |       |
|-------------------------------------------------------------------------|---------|------------------------------------|---------------|-----------------------------|---------------|--------------------------------------------------|---------------|---------------------------|--------------------------------------------------------------------------------------------|---------------|--------|---------------|--------|-------|-------|-------------------|----------|-------|-------|
|                                                                         |         |                                    |               |                             |               | Index                                            | (Decemb       | Index (December 2012=100) | =100)                                                                                      |               |        |               |        |       | 4     | Percent change(%) | hange(%, |       |       |
| 12 M.C.                                                                 |         |                                    |               | 2013                        | 3             |                                                  |               |                           |                                                                                            | 2014          | 4      |               |        |       |       | 20                | 2014     |       |       |
| 77 Major Aroups                                                         | Weights | Mar                                | Apr           | May                         | nnſ           | Int                                              | Aug           | Mar                       | Apr                                                                                        | May           | nn     | Ъ             | Aug    | Mar   | Apr   | May               | nn       | Ы     | Aug   |
| FOOD AND NON-ALCOHOLIC BEVERAGES                                        | 36.88   | 102.14                             | 103.82        | 103.40 105.26               |               | 107.03                                           | 108.92        | 114.21                    | 115.40 116.32                                                                              |               | 117.63 | 118.69        | 119.22 | 11.82 | 11.15 | 12.49             | 11.75    | 10.89 | 9.45  |
| ALCOHOLIC BEVERAGES AND NARCOTICS                                       | 3.03    | 105.90                             | 107.77        | 113.85                      | 115.98 118.66 |                                                  | 119.01        | 134.02                    | 133.85                                                                                     | 133.57        | 134.14 | 134.17        | 133.54 | 26.55 | 24.19 | 17.32             | 15.66    | 13.07 | 12.21 |
| CLOTHING AND FOOTWEAR                                                   | 9.20    | 105.46                             | 106.52 107.58 | 107.58                      | 109.16 109.40 | 109.40                                           | 113.64        | 117.82                    | 119.33                                                                                     | 114.47 115.34 | 115.34 | 116.81        | 118.20 | 11.72 | 12.03 | 6.41              | 5.66     | 6.77  | 4.01  |
| HOUSING, WATER, ELECTRICITY, GAS AND OTHER<br>FUELS                     | 21.70   | 103.73                             | 103.80        | 104.02                      | 106.33        | 103.73 103.80 104.02 106.33 113.08 107.73 111.38 | 107.73        |                           | 112.16 115.75 116.68 119.06 120.87                                                         | 115.75        | 116.68 | 190.01        | l      | 7.38  | 8.06  | 11.27             | 9.73     | 5.29  | 12.20 |
| FURNISHING, HOUSEHOLD EQUIPMENT AND<br>ROUTINE MAINTENANCE OF THE HOUSE | 2.22    | 111.81                             | 112.41        | 114.65                      | 114.71        | 115.74                                           | 117.13        | 123.54                    | 11181 112.41 114.65 114.71 115.74 117.13 123.54 122.30 123.05 123.05 123.60 124.12 10.48   | 123.05        | 123.05 | 123.60        | 124.12 | 10.48 | 8.80  | 7.33              | 7.27     | 6.79  | 5.97  |
| неытн                                                                   | 4.67    | 101.26                             | 102.27        | 102.59                      | 104.34        | 102.59 104.34 104.53 104.58                      | 104.58        | 103.66                    | 104.31 104.93 104.95 105.02 105.16                                                         | 104.93        | 104.95 | 105.02        | 105.16 | 2.38  | 2.00  | 2.29              | 0.59     | 0.47  | 0.55  |
| TRANSPORT                                                               | 11.98   | 102.89                             | 102.97        | 103.21 103.24 103.47        | 103.24        | 103.47                                           | 103.86        | 106.36                    | 105.74 105.97 106.35                                                                       | 105.97        |        | 117.66        | 118.15 | 3.37  | 2.69  | 2.68              | 3.02     | 13.72 | 13.76 |
| COMMUNICATION                                                           | 3.03    | 100.17                             | 100.20        | 100.20 100.52               | 100.18 100.22 | 100.22                                           | 100.22        | 99.73                     | 99.64                                                                                      | 99.57         | 95.47  | 95.47         | 95.46  | -0.44 | -0.57 | -0.95             | -4.70    | -4.74 | -4.74 |
| RECREATIONAL AND CULTURE                                                | 2.35    | 106.12                             | 107.66        | 107.66 107.43 107.87 108.10 | 107.87        |                                                  | 108.60 109.63 |                           | 109.80 109.44 109.55                                                                       | 109.44        |        | 109.50 109.59 | 109.59 | 3.31  | 1.98  | 1.87              | 1.56     | 1.30  | 0.91  |
| EDUCATION                                                               | 1.64    | 108.35                             | 108.35 108.35 | 108.35                      | 108.35 109.63 |                                                  | 109.63        | 114.96                    | 114.96 114.96 114.96                                                                       | 114.96        |        | 116.03 116.03 | 116.03 | 6.10  | 6.10  | 6.10              | 6.10     | 5.84  | 5.84  |
| RESTAURANTS AND HOTELS                                                  | 1.24    | 106.47                             | 106.70        | 106.70 108.21 108.46 109.59 | 108.46        | 109.59                                           | 110.59        | 113.00                    | 113.45 112.35 112.70                                                                       | 112.35        | 112.70 | 113.45        | 114.60 | 6.13  | 6.32  | 3.83              | 3.91     | 3.52  | 3.63  |
| MISCELLANEOUS GOODS AND SERVICES                                        | 2.06    | 104.44 107.28 108.90 109.91 111.50 | 107.28        | 108.90                      | 109.91        | 111.50                                           | 113.44        | 117.11                    | 116.34 116.67 117.30 118.17 119.06                                                         | 116.67        | 117.30 | 18.17         | 119.06 | 12.14 | 8.44  | 7.13              | 6.73     | 5.98  | 4.96  |
| AI                                                                      | 100.00  | 103.38                             | 104.34        | 104.65                      | 106.15        | 108.47                                           | 108.57        | 112.66                    | 100.00 103.38 104.34 104.65 106.15 108.47 108.57 112.66 113.31 114.04 114.73 117.22 118.02 | 114.04        | 114.73 | 117.22        | 118.02 | 8.97  | 8.60  | 8.97              | 8.08     | 8.06  | 8.71  |
|                                                                         |         |                                    |               |                             |               |                                                  |               |                           |                                                                                            |               |        |               |        |       |       |                   |          |       |       |