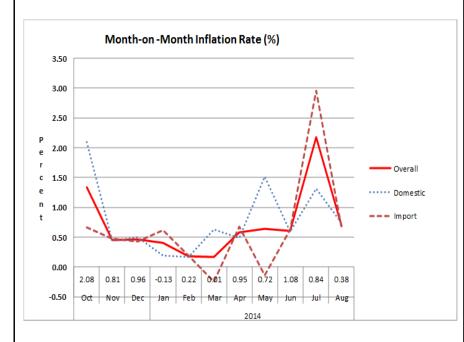

10.71 115.86 116.61 | 111.61   | 111.28                    | 111.43  | 110.28 | 110.71  | 1 115.86                                                  | 116.61   | 0.08    | 0.41    | 0.25 | 0.92  | -0.33  | -0.30              | 0.14  | -1.03 ( | 0.39 | 4.65 0.65 |
| Import                             | 52 61   | 110 23 110 96 111 40 111 96 112 87 112 60 113 36 113 20 113 90 117 27 118 03 | 110 QG | 111 /0 | 111 05                                                                    | 110 07   | 110 60                    | 112 26  | 00 011 | 00 011  |                                                           |          | 700     | 5       | -    |       | 4      |                    |       |         |      |           |

Graph 2: Month-to-month inflation rate (Overall, Domestic and Imported)



## **Month-to-Month Inflation**

The Month-to-Month inflation for August over previous month of July was 0.68%. Food prices went up by 0.38% and Non-Food has increased by 0.89% over the previous month.

Prices for domestic goods and services increased by 0.73% on average from the previous month with corresponding price increase in food by 0.04% and non-food by 1.13%. Imported inflation recorded an increase of 0.65%. Within the imported category, food prices increased by 0.65% and non-food prices increased by 0.65%.