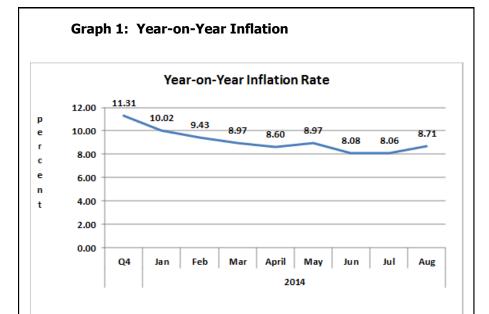

Food and Non-Alcoholics Beverages;
- 2. Alcoholic Beverages & Narcotics;
- 3. Clothing and Footwear;
- 4. Housing, Water, Electricity, Gas and Other Fuels;
- 5. Furnishing, Household Equipment and Routine Household Maintenance;
- 6. Health;
- 7. Transport;
- 8. Communication;
- 9. Recreation and Culture;
- 10. Education;
- 11. Restaurant and Hotels;
- 12. Miscellaneous Goods and Services.

#### 5. Index Calculation Formula

Geometric Modified Laspeyres formula is used to calculate the CPI:

$$P_{GYo} = \prod_{i=1}^{n} \left(\frac{P_i^t}{P_i^0}\right)^{s_i^b}$$

 $S_i^b$ 

- = Expenditure Shares of the Base Period (weights from BLSS)
- $P_i^t$



 $\begin{pmatrix} \frac{P_i^t}{P_I^o} \\ \frac{P_I^o}{P_I^o} \end{pmatrix}$ 

= Previous Period Price

= Current Period Price

= Price Relatives



## Year-on-Year Inflation

The annual inflation rate for August 2014 *[i.e., from August 2013 to August 2014]* is 8.71% compared to 8.06% for previous month of July 2014. The corresponding inflation rates for the Food was 9.66% and Non-food was 8.08%. It was mainly driven by increase in prices of Housing and electricity at 12.20%; and Food and non-alcoholic beverages at 9.45%.

Prices for domestically produced goods & services increased by 9.78% while imported goods increased by 7.87% over one year period i.e. from August 2013 to August 2014.

|                                                                         |         |                                    |               |                             | Table 4       | : Year o                                         | n Year