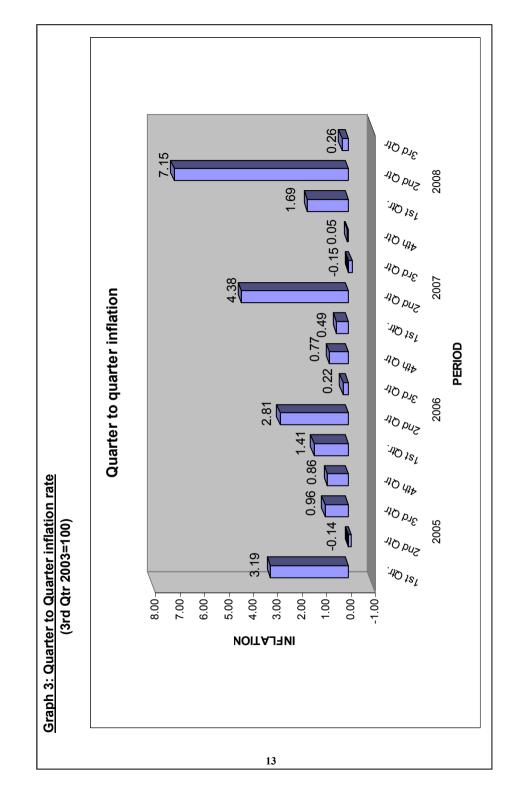

#### **Quarter to Quarter Inflation.**

On quarterly basis, all item inflation has gone up by only 0.26 percent. The increase was largely due to the increase in prices of transport by 2.64 percent and housing, water, electricity, gas and other fuels by 1.31 percent.

Housing, water, electricity, gas and other fuel prices increased due to the increase in prices of electricity, gas and other fuels by 7.06 percent. Transport prices increased due to the increase in prices of passenger transport by 6.83 percent.

| TABLE 4. CONSUMER PRICE INDEXES - MAJOR COMPONENTS, BHUTAN (1st Qtr. 2005 TO 3rd Qtr.2008) (3rd Qtr 2003=100) | ISUMEF | R PRICE         | INDEX | ES - M  | AJOR C<br>(3rd Qtr | JOR COMPONEN<br>(3rd Qtr 2003=100) | ENTS,<br>00) | BHUTA   | N (1st ( | Atr. 2009                | 5 TO 3r  | d Otr.2 | (800    |          |                 |        |
|---------------------------------------------------------------------------------------------------------------|--------|-----------------|-------|---------|--------------------|------------------------------------|--------------|---------|----------|--------------------------|----------|---------|---------|----------|-----------------|--------|
| L                                                                                                             | -      |                 | 2005  | AR IER  | I U QUA            | QUARIER IO QUARIER INFLATION RAIE  | 2006         | 4 KA E  |          |                          | 2007     | _       |         |          | 2008            |        |
| WI II                                                                                                         | M.     | 1st Qtr. 2ndQtr |       | 3rd Qtr | 4th Qtr            | 1st Qtr. 2nd Qtr 3rd Qtr 4th Qtr   | 2nd Qtr      | 3rd Qtr |          | 1st Qtr. 2nd Qtr 3rd Qtr | nd Otr 3 | rd Otr  | 4th Qtr | 1st Qtr. | 2nd Qtr 3rd Qtr | rd Qtr |
| 3rd Qtr. 2003=100                                                                                             |        |                 |       |         |                    |                                    |              |         |          |                          |          |         |         |          |                 |        |
| FOOD AND NON - ALCOHOLIC BEVERAGES                                                                            | 29.44  | 3.37            | -0.62 | 1.33    | 0.43               | 0.85                               | 3.93         | 0.29    | 0.03     | 1.16                     | 7.94     | -0.64   | 0.05    | 3.35     | 9.52            | -0.56  |
| ALCOHOLIC BEVERAGES, TOBACCO & NARCOTICS                                                                      | 2.23   | 7.99            | -0.35 | 0.04    | 3.42               | 09:0                               | 3.60         | 1.07    | 0.80     | -0.42                    | 7.41     | -0.48   | 5.87    | -0.70    | 5.27            | 1.07   |
| CLOTHING AND FOOTWEAR                                                                                         | 10.49  | -1.49           | 3.06  | 0.92    | 2.01               | 0.45                               | 3.45         | 0.14    | 1.18     | 2.35                     | 5.59     | 0.13    | -0.22   | 4.27     | 8.65            | -0.04  |
| HOUSING,WATER,ELECTRICITY,GAS<br>&OTHER FUELS                                                                 | 25.68  | 8.93            | -0.03 | 0.28    | 0.20               | 2.42                               | 1.93         | 0.41    | 0.58     | -0.06                    | 3.74     | -1.64   | -1.62   | 0.55     | 6.04            | 1.31   |
| FURNISHING, HOUSEHOLD EQUIPTMENT & ROUTINE HOUSEHOLD MAINTENANCE                                              | 5.68   | 1.29            | -0.87 | 0.70    | 90:0               | 2.40                               | 2.51         | -0.79   | 3.13     | -0.03                    | 6.42     | -0.40   | -0.51   | 0.78     | 5.83            | -1.14  |
| НЕАГТН                                                                                                        | 2.94   | 0.35            | -0.67 | 0.35    | 0:00               | 2.35                               | 0.63         | 0.54    | 2.96     | 0.18                     | -1.69    | 5.27    | 0.50    | -0.36    | 5.54            | -0.93  |
| TRANSPORT                                                                                                     | 7.06   | -0.81           | 2.84  | 3.35    | 1.46               | 0.95                               | 2.14         | 0.16    | -0.02    | -0.19                    | 98.0     | 1.18    | 4.39    | 0.50     | 10.13           | 2.64   |
| COMMUNICATION                                                                                                 | 4.10   | -1.22           | -9.13 | -2.42   | 0.00               | 2.53                               | 3.92         | -0.70   | 4.10     | 0.03                     | -0.18    | -0.44   | 1.14    | 0.52     | 0.16            | -0.74  |
| RECREATION AND CULTURE                                                                                        | 2.62   | -1.22           | -4.12 | 5.02    | 0.00               | 0.88                               | 5.82         | 0.28    | 2.45     | 0.07                     | -0.91    | 9.86    | 0.78    | 0.02     | 2.24            | 0.42   |
| EDUCATION                                                                                                     | 4.04   | 0.00            | 0.00  | 0.00    | 0:00               | 0.00                               | 0.00         | 0.00    | 0.00     | 0.00                     | 0.00     | 0.00    | 0.00    | 0.00     | 0.00            | 0.00   |
| RESTAURANTS AND HOTELS                                                                                        | 3.01   | -6.66           | 1.62  | 2.09    | 3.64               | 0.72                               | 0.25         | 0.59    | 0.74     | -0.53                    | -0.26    | 0.97    | 0.03    | 0.16     | 7.94            | -0.23  |
| MISCELLANEOUS GOODS & SERVICES                                                                                | 2.72   | 5.13            | 0.19  | 0.26    | 6.46               | 1.77                               | 3.94         | 0.04    | -0.24    | -1.53                    | 2.98     | 0.87    | 0.02    | 0.17     | 4.06            | -0.02  |
| TOTAL                                                                                                         | 100.00 | 3.19            | -0.14 | 0.96    | 0.86               | 1.41                               | 2.81         | 0.22    | 0.77     | 0.49                     | 4.38     | -0.15   | 0.05    | 1.69     | 7.15            | 0.26   |