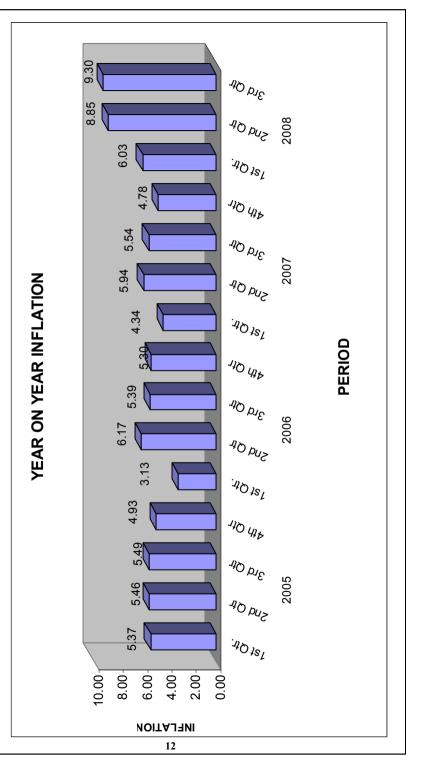

#### Year on Year Inflation.

The inflation has reached 9.30 percent this quarter as compared to 5.54 percent in the same quarter last year. Food items increased by 12.52 percent as compared to 8.43 percent in the same quarter last year and non-food items increased by 7.77 percent as compared to 4.22 percent in the same quarter last year.

Graph 2: Year on Year inflation rate (3rd Qtr 2003=100)

|                                                                                                                                                                                                                                                                                                                                                                                                                                                                                                                                                                                                                                                                                                                                                                                                                                                                                                                                                                                                                                                                                                                                                                                                                                                                                                                                                                                                                                                                                                                                                                                                                                                                                                                                                                                                                                                                                                                                                                                                                                                                                                                               |           |             |                |           | (3rd Qti      | (3rd Qtr 2003=100) | 100)            |                      |           |          | (3rd Qtr 2003=100) |         | ,       |          |                 |         |
|-------------------------------------------------------------------------------------------------------------------------------------------------------------------------------------------------------------------------------------------------------------------------------------------------------------------------------------------------------------------------------------------------------------------------------------------------------------------------------------------------------------------------------------------------------------------------------------------------------------------------------------------------------------------------------------------------------------------------------------------------------------------------------------------------------------------------------------------------------------------------------------------------------------------------------------------------------------------------------------------------------------------------------------------------------------------------------------------------------------------------------------------------------------------------------------------------------------------------------------------------------------------------------------------------------------------------------------------------------------------------------------------------------------------------------------------------------------------------------------------------------------------------------------------------------------------------------------------------------------------------------------------------------------------------------------------------------------------------------------------------------------------------------------------------------------------------------------------------------------------------------------------------------------------------------------------------------------------------------------------------------------------------------------------------------------------------------------------------------------------------------|-----------|-------------|----------------|-----------|---------------|--------------------|-----------------|----------------------|-----------|----------|--------------------|---------|---------|----------|-----------------|---------|
| MHL                                                                                                                                                                                                                                                                                                                                                                                                                                                                                                                                                                                                                                                                                                                                                                                                                                                                                                                                                                                                                                                                                                                                                                                                                                                                                                                                                                                                                                                                                                                                                                                                                                                                                                                                                                                                                                                                                                                                                                                                                                                                                                                           | */W       |             | 2002           | 2         |               |                    | 2006            | 9                    |           |          | 2007               | 7(      |         |          | 2008            |         |
|                                                                                                                                                                                                                                                                                                                                                                                                                                                                                                                                                                                                                                                                                                                                                                                                                                                                                                                                                                                                                                                                                                                                                                                                                                                                                                                                                                                                                                                                                                                                                                                                                                                                                                                                                                                                                                                                                                                                                                                                                                                                                                                               | :<br>:    | 1st Qtr.    | 2ndQtr 3rd Qtr | 3rd Qtr   | 4th Qtr       | 1st Qtr.           | 2nd Qtr 3rd Qtr |                      | 4th Otr   | 1st Qtr. | Qtr. 2nd Qtr       | 3rd Qtr | 4th Qtr | 1st Qtr. | 2nd Qtr 3rd Qtr | ard Otr |
| FOOD AND NON - ALCOHOLIC BEVERAGES                                                                                                                                                                                                                                                                                                                                                                                                                                                                                                                                                                                                                                                                                                                                                                                                                                                                                                                                                                                                                                                                                                                                                                                                                                                                                                                                                                                                                                                                                                                                                                                                                                                                                                                                                                                                                                                                                                                                                                                                                                                                                            | 29.44     | 107.66      | 106.99         | 108.41    | 108.88        | 109.81             | 114.13          | 114.46               | 114.49    | 115.82   | 125.02             | 124.22  | 124.25  | 128.41   | 140.64          | 139.85  |
| ALCOHOLIC BEVERAGES, TOBACCO & NARCOTICS                                                                                                                                                                                                                                                                                                                                                                                                                                                                                                                                                                                                                                                                                                                                                                                                                                                                                                                                                                                                                                                                                                                                                                                                                                                                                                                                                                                                                                                                                                                                                                                                                                                                                                                                                                                                                                                                                                                                                                                                                                                                                      | 2.23      | 112.78      | 112.38         | 112.43    | 116.27        | 116.97             | 121.18          | 122.48               | 123.46    | 122.94   | 132.05             | 131.41  | 139.12  | 138.14   | 145.42          | 146.98  |
| CLOTHING AND FOOTWEAR                                                                                                                                                                                                                                                                                                                                                                                                                                                                                                                                                                                                                                                                                                                                                                                                                                                                                                                                                                                                                                                                                                                                                                                                                                                                                                                                                                                                                                                                                                                                                                                                                                                                                                                                                                                                                                                                                                                                                                                                                                                                                                         | 10.49     | 106.05      | 109.29         | 110.30    | 112.52        | 113.03             | 116.93          | 117.09               | 118.47    | 121.25   | 128.03             | 128.20  | 127.92  | 133.38   | 144.92          | 144.86  |
| HOUSING,WATER, ELECTRICITY, GAS&OTHE<br>R FUELS                                                                                                                                                                                                                                                                                                                                                                                                                                                                                                                                                                                                                                                                                                                                                                                                                                                                                                                                                                                                                                                                                                                                                                                                                                                                                                                                                                                                                                                                                                                                                                                                                                                                                                                                                                                                                                                                                                                                                                                                                                                                               | 25.68     | 117.38      | 117.35         | 117.68    | 117.91        | 120.76             | 123.09          | 123.60               | 124.32    | 124.24   | 128.89             | 126.78  | 124.73  | 125.41   | 132.99          | 134.73  |
| FURNISHING, HOUSEHOLD EQUIPTMENT & ROUTINE HOUSEHOLD MAINTENANCE                                                                                                                                                                                                                                                                                                                                                                                                                                                                                                                                                                                                                                                                                                                                                                                                                                                                                                                                                                                                                                                                                                                                                                                                                                                                                                                                                                                                                                                                                                                                                                                                                                                                                                                                                                                                                                                                                                                                                                                                                                                              | 5.68      | 107.36      | 106.43         | 107.18    | 107.24        | 109.81             | 112.57          | 111.68               | 115.17    | 115.14   | 122.53             | 122.04  | 121.42  | 122.37   | 129.51          | 128.03  |
| НЕАГТН                                                                                                                                                                                                                                                                                                                                                                                                                                                                                                                                                                                                                                                                                                                                                                                                                                                                                                                                                                                                                                                                                                                                                                                                                                                                                                                                                                                                                                                                                                                                                                                                                                                                                                                                                                                                                                                                                                                                                                                                                                                                                                                        | 2.94      | 106.74      | 106.03         | 106.40    | 106.40        | 108.90             | 109.59          | 110.18               | 113.44    | 113.64   | 111.72             | 117.61  | 118.20  | 117.78   | 124.31          | 123.15  |
| TRANSPORT                                                                                                                                                                                                                                                                                                                                                                                                                                                                                                                                                                                                                                                                                                                                                                                                                                                                                                                                                                                                                                                                                                                                                                                                                                                                                                                                                                                                                                                                                                                                                                                                                                                                                                                                                                                                                                                                                                                                                                                                                                                                                                                     | 7.06      | 108.78      | 111.87         | 115.62    | 117.31        | 118.43             | 120.97          | 121.16               | 121.14    | 120.91   | 119.84             | 121.25  | 126.57  | 127.20   | 140.08          | 143.78  |
| COMMUNICATION                                                                                                                                                                                                                                                                                                                                                                                                                                                                                                                                                                                                                                                                                                                                                                                                                                                                                                                                                                                                                                                                                                                                                                                                                                                                                                                                                                                                                                                                                                                                                                                                                                                                                                                                                                                                                                                                                                                                                                                                                                                                                                                 | 4.10      | 98.78       | 89.76          | 87.59     | 87.59         | 89.81              | 93.33           | 92.68                | 96.48     | 96.51    | 96.34              | 95.92   | 97.01   | 97.51    | 97.67           | 96.95   |
| RECREATION AND CULTURE                                                                                                                                                                                                                                                                                                                                                                                                                                                                                                                                                                                                                                                                                                                                                                                                                                                                                                                                                                                                                                                                                                                                                                                                                                                                                                                                                                                                                                                                                                                                                                                                                                                                                                                                                                                                                                                                                                                                                                                                                                                                                                        | 2.62      | 103.93      | 99.62          | 104.65    | 104.65        | 105.57             | 111.71          | 112.02               | 114.76    | 114.84   | 113.80             | 125.02  | 126.00  | 126.02   | 128.84          | 129.38  |
| EDUCATION                                                                                                                                                                                                                                                                                                                                                                                                                                                                                                                                                                                                                                                                                                                                                                                                                                                                                                                                                                                                                                                                                                                                                                                                                                                                                                                                                                                                                                                                                                                                                                                                                                                                                                                                                                                                                                                                                                                                                                                                                                                                                                                     | 4.04      | 100.00      | 100.00         | 100.00    | 100.00        | 100.00             | 100.00          | 100.00               | 100.00    | 100.00   | 100.00             | 100.00  | 100.00  | 100.00   | 100.00          | 100.00  |
| RESTAURANTS AND HOTELS                                                                                                                                                                                                                                                                                                                                                                                                                                                                                                                                                                                                                                                                                                                                                                                                                                                                                                                                                                                                                                                                                                                                                                                                                                                                                                                                                                                                                                                                                                                                                                                                                                                                                                                                                                                                                                                                                                                                                                                                                                                                                                        | 3.01      | 107.12      | 108.85         | 111.13    | 115.17        | 116.00             | 116.29          | 116.98               | 117.84    | 117.22   | 116.91             | 118.04  | 118.07  | 118.26   | 127.65          | 127.36  |
| MISCELLANEOUS GOODS & SERVICES                                                                                                                                                                                                                                                                                                                                                                                                                                                                                                                                                                                                                                                                                                                                                                                                                                                                                                                                                                                                                                                                                                                                                                                                                                                                                                                                                                                                                                                                                                                                                                                                                                                                                                                                                                                                                                                                                                                                                                                                                                                                                                | 2.72      | 109.41      | 109.62         | 109.91    | 117.01        | 119.08             | 123.77          | 123.82               | 123.52    | 121.63   | 125.25             | 126.34  | 126.37  | 126.59   | 131.73          | 131.70  |
| TOTAL                                                                                                                                                                                                                                                                                                                                                                                                                                                                                                                                                                                                                                                                                                                                                                                                                                                                                                                                                                                                                                                                                                                                                                                                                                                                                                                                                                                                                                                                                                                                                                                                                                                                                                                                                                                                                                                                                                                                                                                                                                                                                                                         | 100.00    | 109.39      | 109.24         |           | 110.29 111.24 | 112.81             | 115.98          | 115.98 116.24 117.14 |           | 117.71   | 122.87             | 122.68  | 122.74  | 124.81   | 133.74          | 134.09  |
| NOTE: From 2003 June and backwards, the HEALTH component is inclusive of Transport, Communication, Recreation & Culture, Education Retaining The partition of the handless of the handless that | ALTH comp | conent is i | nclusive o     | f Transpo | rt, Comm      | unication,         | Recreation      | on & Cult            | ıre, Educ | ation    |                    |         |         |          |                 |         |

YEAR ON YEAR INFLATION RATE

|                                  |       |         |        | YEAR (  | ON YEA  | ON YEAR INFLATION RATE | TON RA  | Ë       |         |         |         |         |         |         |         |         |
|----------------------------------|-------|---------|--------|---------|---------|------------------------|---------|---------|---------|---------|---------|---------|---------|---------|---------|---------|
| N<br>E                           | 14/4  |         | 2005   | 92      |         |                        | 2006    | 9(      |         |         | 2007    | 20      |         |         | 2008    |         |
|                                  | W.L.  | 1st Qtr | 2ndQtr | 3rd Qtr | 4th Qtr | 1st Qtr                | 2nd Qtr | 3rd Qtr | 4th Qtr | 1st Qtr | 2nd Qtr | 3rd Qtr | 4th Qtr | 1st Qtr | 2nd Qtr | 3rd Qtr |
| FOOD                             | 27.69 | 5.79    | 5.73   | 5.27    | 4.53    | 1.91                   | 6.94    | 5.75    | 5.30    | 5.62    | 9.92    | 8.88    | 8.90    | 11.31   | 13.01   | 13.10   |
| BREAD AND CEREALS (ND)           | 7.93  | 4.88    | 4.69   | 3.54    | 2.81    | 0.91                   | 2.15    | 3.96    | 4.01    | 3.17    | 6.51    | 5.52    | 6.43    | 14.92   | 19.90   | 19.61   |
| MEAT                             | 3.27  | 0.45    | -0.61  | 1.72    | 1.37    | 5.42                   | 7.10    | 3.29    | 3.04    | 2.00    | 18.79   | 16.51   | 16.19   | 17.39   | 8.19    | 7.85    |
| FISH                             | 1.03  | 3.74    | -0.74  | 1.82    | 2.62    | 0.66                   | 4.89    | 4.75    | 2.87    | 1.46    | 3.15    | 3.92    | 5.20    | 8.48    | 15.68   | 14.94   |
| MILK, CHEESE AND EGGS            | 5.16  | 5.07    | 6.43   | 6.10    | 3.90    | 2.43                   | 7.69    | 8.54    | 10.86   | 11.26   | 12.43   | 12.35   | 10.44   | 14.76   | 14.92   | 16.05   |
| OILS AND FATS                    | 3.41  | 1.05    | -0.44  | 0.47    | 0.30    | 2.59                   | 4.55    | 2.45    | 1.83    | 1.18    | 3.67    | 2.85    | 3.55    | 7.93    | 12.55   | 14.18   |
| FRUITS                           | 1.35  | 23.18   | 21.01  | 6.11    | 0.90    | -6.85                  | 8.11    | 7.57    | 7.79    | 15.49   | 29.75   | 22.71   | 22.83   | -1.39   | 11.34   | 19.44   |
| VEGETABLES                       | 4.12  | 9.07    | 13.34  | 12.50   | 14.16   | 2.67                   | 15.77   | 8.16    | 4.13    | 6.41    | 8.58    | 9.35    | 10.10   | 7.56    | 5.44    | 1.12    |
| SUGAR, JAM AND ETC.              | 0.56  | 8.06    | 13.57  | 11.58   | 11.51   | 4.77                   | 9.52    | 11.27   | 11.16   | 8.11    | 0.44    | -1.46   | -3.54   | 3.74    | 3.77    | 3.84    |
| FOOD PRODUCTS n.e.c (ND)         | 0.87  | 12.39   | 3.27   | 11.11   | 9.18    | 5.70                   | 8.17    | 8.26    | 6.28    | 5.94    | 2.93    | 1.30    | 0.06    | 2.51    | 11.20   | 13.21   |
| NON - ALCOHOLIC BEVERAGES        | 1.74  | 2.50    | 6.77   | 6.50    | 4.61    | 3.56                   | 2.43    | 2.83    | 2.97    | 3.02    | 2.60    | 2.73    | 2.35    | 3.53    | 3.39    | 3.57    |
| ALCOHOLIC BEVERAGES              | 1.22  | 7.68    | 8.69   | 4.40    | 4.36    | 0.81                   | 4.14    | 6.06    | 6.85    | 5.50    | 13.10   | 8.83    | 9.85    | 8.04    | 2.48    | 5.92    |
| TOBACCO                          | 0.33  | 48.65   | 47.17  | 49.86   | 53.98   | 14.54                  | 14.36   | 15.03   | 2.21    | 0.92    | 6.20    | 5.29    | 3.13    | 3.73    | 2.12    | 3.50    |
| NARCOTICS(ND)                    | 0.69  | 2.55    | 1.21   | 1.86    | 1.96    | 1.64                   | 10.11   | 10.03   | 8.03    | 7.59    | 3.75    | 6.01    | 24.66   | 26.25   | 30.66   | 28.75   |
| CLOTHING                         | 7.87  | 1.50    | 5.33   | 4.45    | 3.97    | 6.16                   | 8.06    | 7.43    | 5.60    | 8.42    | 6.23    | 3.92    | 4.60    | 8.11    | 14.92   | 15.10   |
| ACTUAL RENTALS FOR HOUSING       | 18.77 | 8.64    | 9.08   | 9.54    | 9.55    | 2.72                   | 5.12    | 5.43    | 5.97    | 3.52    | 4.63    | 1.56    | -1.10   | -0.68   | 2.36    | 4.31    |
| ELECTRICITY, GAS AND OTHER FUELS | 6.04  | 11.28   | 9.79   | 10.27   | 9.15    | 3.57                   | 4.06    | 4.29    | 4.18    | 1.35    | 5.83    | 5.92    | 4.86    | 6.16    | 4.51    | 11.55   |
| FUELS AND LUBRICANTS             | 3.20  | 1.86    | 6.70   | 7.70    | 6.77    | 7.08                   | 8.11    | 6.97    | 6.37    | 4.92    | -2.12   | 0.26    | 3.36    | 3.90    | 26.70   | 23.76   |
| EDUCATION                        | 4.04  | 0.05    | 0.00   | 0.00    | 0.00    | 0.00                   | 0.00    | 0.00    | 0.00    | 0.00    | 0.00    | 0.00    | 0.00    | 0.00    | 0.00    | 0.00    |
| PERSONAL CARE                    | 2.72  | 7.59    | 3.41   | 10.05   | 12.43   | 8.84                   | 12.91   | 12.66   | 5.56    | 2.14    | 1.20    | 2.04    | 2.31    | 4.08    | 5.17    | 4.24    |
| TOTAL                            | 100   | 5.37    | 5.46   | 5.49    | 4.93    | 3.13                   | 6.17    | 5.39    | 2.30    | 4.34    | 5.94    | 5.54    | 4.78    | 6.03    | 8.85    | 9.30    |
|                                  |       |         |        |         |         |                        |         |         |         |         |         |         |         |         |         |         |