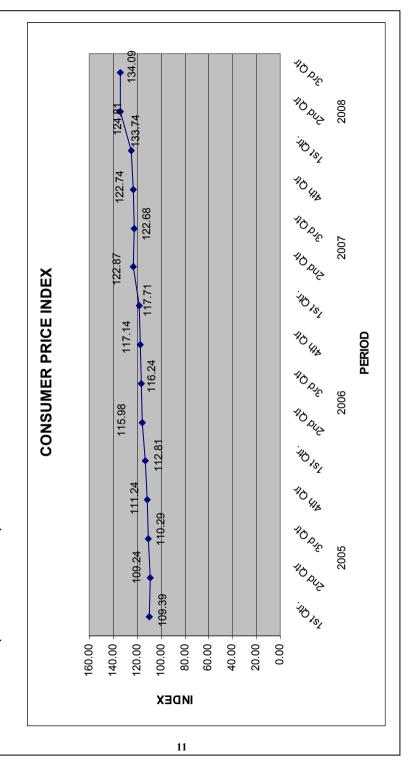

|                                    |         |          | 2      |             | (3rd Of | (3rd Off. 2003=100) | (100)   |                 | 5       |          |                 | 5      | 5       | (2001: 120 |         |         |
|------------------------------------|---------|----------|--------|-------------|---------|---------------------|---------|-----------------|---------|----------|-----------------|--------|---------|------------|---------|---------|
| Z.                                 | 701     |          | 20     | 2005        | 5       |                     | 2006    | 9(              |         |          | 2007            | 07     |         |            | 2008    |         |
| MI                                 | M:      | 1st Qtr. | 2nd    | Qtr 3rd Qtr | 4th Qtr | 1st Otr.            | 2nd Qtr | 2nd Qtr 3rd Qtr | 4th Qtr | 1st Qtr. | 2nd Qtr 3rd Qtr |        | 4th Qtr | 1st Qtr.   | 2nd Qtr | 3rd Otr |
| INDEX                              |         |          |        |             |         |                     |         |                 |         |          |                 |        |         |            |         |         |
| FOOD                               | 31.67   | 108.02   | 107.37 | 108.69      | 109.4   | 110.32              | 114.63  | 115.03          | 115.12  | 116.32   | 125.52          | 124.73 | 125.30  | 129.10     | 140.98  | 140.35  |
| NON - FOOD                         | 68.33   | 110.03   | 110.11 | 111.03      | 112.1   | 113.97              | 116.61  | 116.80          | 118.07  | 118.35   | 121.64          | 121.73 | 121.55  | 122.82     | 130.38  | 131.19  |
|                                    |         |          | 3      | 3           |         |                     | 3       |                 |         |          |                 |        |         |            |         |         |
|                                    | 9       | 109.39   | 109.24 | 110.29      | 111.24  | 112.81              | 115.98  | 116.24          | 117.14  | 117.71   | 122.87          | 122.68 | 122.74  | 124.81     | 133.74  | 134.09  |
| PERCENTAGE CHANGE YEAR ON YEAR     |         |          |        |             |         |                     |         |                 |         |          |                 |        |         |            |         |         |
| FOOD                               | 31.67   | 6.05     | 6.23   | 5.68        | 5.02    | 2.13                | 6.76    | 5.83            | 5.23    | 5.44     | 9.50            | 8.43   | 8.84    | 10.99      | 12.32   | 12.52   |
| NON - FOOD                         | 68.33   | 90.9     | 5.13   | 5.40        | 4.89    | 3.58                | 5.90    | 5.20            | 5.33    | 3.84     | 4.31            | 4.22   | 2.95    | 3.78       | 7.19    | 7.77    |
|                                    |         |          |        |             |         |                     |         |                 |         |          |                 |        |         |            |         |         |
| TOTAL                              | 100     | 5.37     | 5.46   | 5.49        | 4.93    | 3.13                | 6.17    | 5.39            | 5.30    | 4.34     | 5.94            | 5.54   | 4.78    | 6.03       | 8.85    | 9.30    |
| PERCENTAGE CHANGE QUARTER TO QU    | QUARTER |          |        |             |         |                     |         |                 |         |          |                 |        |         |            |         |         |
|                                    |         | i i      | 3      |             | į       |                     | 3       | 1               | 6       |          | ;               |        |         |            |         |         |
| FOOD                               | 31.67   | 3.70     | -0.60  | 1.23        | 9.02    | 0.8<br>\$           | 3.91    | 0.35            | 80.0    | 1.04     | 7.91            | -0.63  | 0.46    | 3.03       | 9.20    | -0.45   |
| NON - FOOD                         | 68.33   | 2.96     | 0.07   | 0.84        | 96.0    | 1.67                | 2.32    | 0.16            | 1.09    | 0.24     | 2.78            | 0.07   | -0.15   | 1.04       | 6.16    | 0.62    |
|                                    |         |          |        |             |         |                     |         |                 |         |          |                 |        |         |            |         |         |
| TOTAL                              | 100     | 3.19     | -0.14  | 96:0        | 98.0    | 1.41                | 2.81    | 0.22            | 0.77    | 0.49     | 4.38            | -0.15  | 0.05    | 1.69       | 7.15    | 0.26    |
|                                    |         |          |        |             |         |                     |         |                 |         |          |                 |        |         |            |         |         |
| PURCHASING POWER OF NGULIRUM (PPN) | N)      |          |        |             |         |                     |         |                 |         |          |                 |        |         |            |         |         |
| Ndd                                | 1.00    | 0.91     | 0.92   | 0.91        | 06.0    | 68<br>C             | 0 86    | 0 86            | 0 85    | 0.85     | 0 84            | 0.82   | 0.81    | 080        | 0.75    | 0.75    |