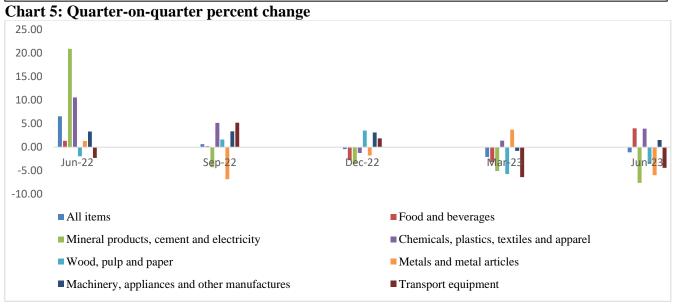

The quarter-on-quarter (current quarter compared to previous quarter) import decreased by 1.11 percent, the contributors to the decline, in comparison to the previous quarter, are mineral products, cement and electricity which recorded a decline of 7.98 percent, metal and metal articles which recorded a decrease of 4.71 percent. Food and beverages also recorded an increase of 4.08 percent. Prices for chemicals, plastics, textiles and apparel decrease by 2.29 percent. The prices for the other categories of wood, pulp and paper; decreased by 10.77 percent and machinery, appliances and other manufactures; increased by 1.52 percent respectively and transport equipment decreased by 4.08 percent respectively.

#### Table 7: Quarter-on-quarter percent change

| Quarter          | All<br>items | Food and<br>beverages | Mineral<br>products,<br>cement<br>and<br>electricity | Chemicals,<br>plastics,<br>textiles and<br>apparel | Wood,<br>pulp<br>and<br>paper | Metals<br>and<br>metal<br>articles | Machinery,<br>appliances and<br>other<br>manufactures | Transport<br>equipment |
|------------------|--------------|-----------------------|------------------------------------------------------|----------------------------------------------------|-------------------------------|------------------------------------|-------------------------------------------------------|------------------------|
|                  | 3.30         | -0.84                 |                                                      | 2.93                                               | 7.13                          | 2.11                               |                                                       | 3.19                   |
| Jun-18<br>Sep-18 | 3.02         | 0.28                  | 5.21<br>5.00                                         | 3.94                                               | -5.73                         | 3.27                               | 4.24<br>4.67                                          | 0.08                   |
| Dec-18           | 1.86         | 1.17                  | 0.15                                                 | 5.95                                               | 2.07                          | 0.52                               | 1.84                                                  | 5.86                   |
| Mar-19           | -3.68        | 0.74                  | -7.99                                                | -5.60                                              | -0.99                         | 0.32<br>2.27                       | -2.95                                                 | -6.71                  |
| Jun-19           | -0.01        | 0.74<br>0.57          | 3.96                                                 | -1.28                                              | -0.99<br>-2.92                | -6.35                              | -2.93                                                 | -0.71<br>2.95          |
|                  | -0.01        | 0.37                  | 0.42                                                 |                                                    |                               | -0.33                              |                                                       |                        |
| Sep-19           |              |                       |                                                      | -0.06                                              | -0.80                         |                                    | 0.52                                                  | -3.86                  |
| Dec-19           | 0.68         | 2.99                  | 0.85                                                 | 0.74                                               | 5.74                          | -10.42                             | 0.66                                                  | 5.72                   |
| Mar-20           | 2.31         | 2.40                  | -3.64                                                | -1.05                                              | 15.05                         | 11.77                              | 2.55                                                  | 2.42                   |
| Jun-20           | -2.91        | 1.57                  | -16.95                                               | -1.22                                              | 0.98                          | -2.83                              | 5.48                                                  | 3.23                   |
| Sep-20           | 1.94         | -0.51                 | 16.44                                                | -0.26                                              | -3.98                         | 0.78                               | -2.94                                                 | -5.89                  |
| Dec-20           | 2.97         | 6.80                  | -1.15                                                | 1.69                                               | -10.09                        | 12.85                              | -0.83                                                 | 8.34                   |
| Mar-21           | 4.48         | 2.77                  | 11.58                                                | 4.12                                               | 15.41                         | 10.81                              | -1.03                                                 | -2.52                  |
| Jun-21           | 4.06         | 7.40                  | 5.68                                                 | 4.17                                               | -5.81                         | 9.14                               | 1.22                                                  | 0.64                   |
| Sep-21           | 3.60         | 0.60                  | 8.36                                                 | 4.59                                               | 1.45                          | 7.55                               | 2.67                                                  | -1.87                  |
| Dec-21           | 4.79         | -0.28                 | 5.84                                                 | 13.59                                              | 8.36                          | 8.53                               | 1.46                                                  | 3.27                   |
| Mar-22           | 5.53         | 3.11                  | 6.98                                                 | 5.83                                               | 11.98                         | 7.68                               | 1.54                                                  | 17.05                  |
| Jun-22           | 6.54         | 1.34                  | 20.90                                                | 10.55                                              | -1.95                         | 1.30                               | 3.32                                                  | -2.29                  |
| Sep-22           | 0.62         | 0.18                  | -4.27                                                | 5.14                                               | 1.62                          | -6.82                              | 3.34                                                  | 5.19                   |
| Dec-22           | -0.38        | -2.76                 | -3.38                                                | -1.25                                              | 3.53                          | -1.78                              | 3.10                                                  | 1.86                   |
| Mar-23           | -2.08        | -3.22                 | -5.08                                                | 1.37                                               | -5.71                         | 3.70                               | -0.80                                                 | -6.36                  |
| Jun-23           | -1.11        | 3.98                  | -7.60                                                | 3.94                                               | -3.95                         | -5.95                              | 1.52                                                  | -4.40                  |