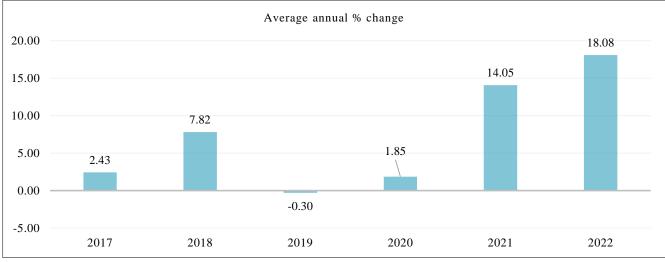

| Year | All<br>items | Food and<br>beverages | Mineral<br>products,<br>cement<br>and<br>electricity | Chemicals,<br>plastics,<br>textiles<br>and<br>apparel | Wood,Metalspulpandandmetalpaperarticles |        | Machinery,<br>appliances<br>and other<br>manufactures | Transport<br>equipment |
|------|--------------|-----------------------|------------------------------------------------------|-------------------------------------------------------|-----------------------------------------|--------|-------------------------------------------------------|------------------------|
| 2016 | 97.65        | 107.77                | 97.75                                                | 97.84                                                 | 94.30                                   | 80.47  | 101.52                                                | 104.69                 |
| 2017 | 100.02       | 110.18                | 105.17                                               | 97.37                                                 | 93.87                                   | 94.78  | 98.36                                                 | 98.70                  |
| 2018 | 107.84       | 110.49                | 115.01                                               | 104.66                                                | 106.55                                  | 116.11 | 103.16                                                | 103.31                 |
| 2019 | 107.52       | 114.04                | 113.79                                               | 104.92                                                | 104.67                                  | 107.16 | 104.63                                                | 103.42                 |
| 2020 | 109.50       | 123.44                | 105.29                                               | 103.50                                                | 118.51                                  | 105.88 | 110.24                                                | 110.89                 |
| 2021 | 124.89       | 140.83                | 132.16                                               | 118.23                                                | 123.36                                  | 146.98 | 111.45                                                | 112.09                 |
| 2022 | 147.48       | 148.53                | 174.47                                               | 156.92                                                | 145.54                                  | 169.21 | 122.07                                                | 134.17                 |
|      |              |                       |                                                      | Percent ch                                            | ange                                    |        |                                                       |                        |
| 2017 | 2.43         | 2.24                  | 7.60                                                 | -0.48                                                 | -0.45                                   | 17.79  | -3.11                                                 | -5.72                  |
| 2018 | 7.82         | 0.28                  | 9.36                                                 | 7.48                                                  | 13.51                                   | 22.51  | 4.87                                                  | 4.67                   |
| 2019 | -0.30        | 3.21                  | -1.07                                                | 0.25                                                  | -1.77                                   | -7.71  | 1.43                                                  | 0.10                   |
| 2020 | 1.85         | 8.25                  | -7.47                                                | -1.36                                                 | 13.23                                   | -1.20  | 5.36                                                  | 7.23                   |
| 2021 | 14.05        | 14.08                 | 25.52                                                | 14.23                                                 | 4.10                                    | 38.82  | 1.10                                                  | 1.08                   |
| 2022 | 18.08        | 5.47                  | 32.01                                                | 32.72                                                 | 17.97                                   | 15.12  | 9.53                                                  | 19.70                  |

Table 8: Average Annual index (2015=100) and percent change