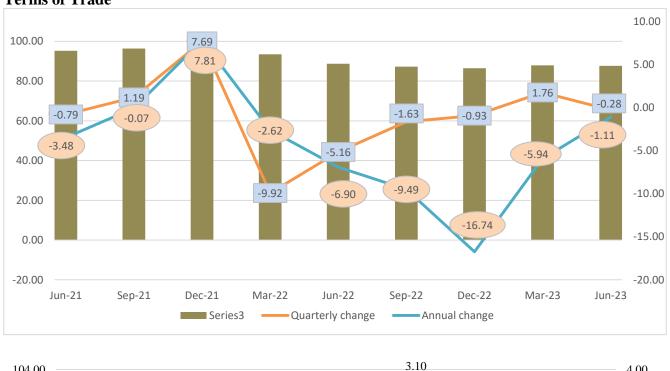

#### **Terms of Trade**

The terms of trade further decreased to 87.93 in the second quarter from 87.71 in the first quarter of previous year, recording decrease by 0.28 percentage point. Compared to the second quarter of the previous year, the terms of trade decreased by 1.11 percent.

Increase in terms of trade means more quantity of imports that can be funded by a fixed quantity of exports while decrease in terms of trade means smaller quantity of imports that can be funded by a fixed quantity of exports.

**Terms of Trade** - Terms of trade indexes measure the relative price of exports in terms of Import prices. It is calculated as the ratio of export prices to import prices and expressed in terms of 100. The terms of trade track the purchasing power of exports. It measures the changing quantity of imports that can be funded by a fixed quantity of exports. An increase in the terms of trade means that a larger quantity of imports can be funded by a fixed quantity of exports, while a decrease in the terms of trade means that a smaller quantity of imports can be funded by a fixed quantity of exports.