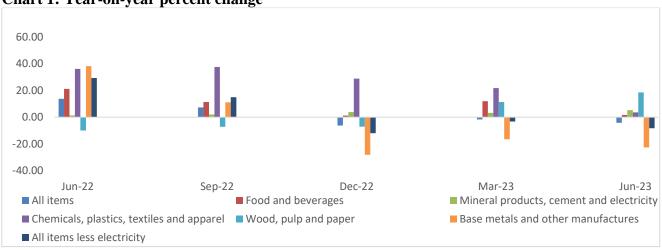

## **Export Price Index**

Year-on-year inflation for export goods further decreased in the Second quarter of 2023 compared to the second quarter of 2022 by 4.18 percent. The prices of food and beverage; increased by 1.66 percent. The prices for mineral products, cement and electricity; increased by 5.27 percent. The prices of wood, pulp and paper increased by 18.59 percent compared to the second quarter of 2022. However the price for chemicals, plastics, textiles and apparels; decreased by 3.68 percent and the price of base metals and other manufactures decreased by 22.60 percent. The export prices of wood pulp and paper increased by 18.59 percent to the second quarter of 2022.

| Quarter | All<br>items | Food and<br>beverages | Mineral<br>products,<br>cement and<br>electricity | Chemicals,<br>plastics, textiles<br>and apparel | Wood,<br>pulp and<br>paper | Base metals and<br>other<br>manufactures | All items<br>less<br>electricity |
|---------|--------------|-----------------------|---------------------------------------------------|-------------------------------------------------|----------------------------|------------------------------------------|----------------------------------|
| Jun-19  | -6.92        | -2.77                 | 2.75                                              | -4.07                                           | -20.22                     | -20.34                                   | -9.60                            |
| Sep-19  | -7.26        | -4.01                 | 2.86                                              | -6.43                                           | -12.98                     | -21.00                                   | -9.95                            |
| Dec-19  | -8.84        | -0.15                 | 1.99                                              | -3.70                                           | -35.12                     | -24.61                                   | -12.09                           |
| Mar-20  | -0.98        | -3.76                 | 1.33                                              | 3.12                                            | -30.83                     | 0.13                                     | -0.74                            |
| Jun-20  | 3.49         | -0.58                 | 0.86                                              | 13.89                                           | -25.23                     | 13.11                                    | 5.74                             |
| Sep-20  | 5.48         | 4.95                  | 3.41                                              | -11.94                                          | -31.44                     | 15.04                                    | 8.54                             |
| Dec-20  | 10.42        | 5.24                  | 5.49                                              | -13.75                                          | -0.57                      | 27.66                                    | 15.97                            |
| Mar-21  | 8.95         | 3.50                  | 5.79                                              | -8.85                                           | -0.15                      | 23.90                                    | 17.07                            |
| Jun-21  | 10.16        | -5.82                 | 6.02                                              | -6.25                                           | 9.27                       | 33.32                                    | 21.48                            |
| Sep-21  | 15.91        | -1.78                 | 3.38                                              | 29.54                                           | 1.49                       | 63.78                                    | 34.61                            |
| Dec-21  | 27.26        | -3.10                 | 1.75                                              | 41.96                                           | 8.03                       | 123.13                                   | 62.64                            |
| Mar-22  | 16.10        | -2.43                 | 1.21                                              | 41.48                                           | -0.61                      | 59.85                                    | 35.60                            |
| Jun-22  | 13.63        | 19.81                 | 1.30                                              | 36.18                                           | -9.88                      | 38.14                                    | 29.06                            |
| Sep-22  | 7.29         | 11.37                 | 2.07                                              | 37.59                                           | -7.19                      | 11.18                                    | 14.98                            |
| Dec-22  | -6.18        | 1.24                  | 3.84                                              | 28.91                                           | -6.98                      | -28.04                                   | -11.88                           |
| Mar-23  | -1.66        | 11.94                 | 3.23                                              | 21.75                                           | 11.38                      | -16.45                                   | -3.22                            |
| Jun-23  | -4.18        | 1.66                  | 5.27                                              | 3.68                                            | 18.59                      | -22.60                                   | -8.21                            |