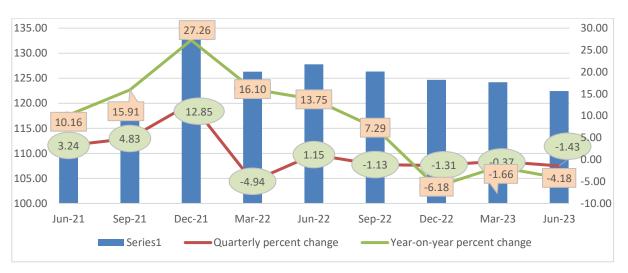

## **Export Price Index**

Year-on-year inflation for export goods further decreased in the Second quarter of 2023 compared to the second quarter of 2022 by 4.18 percent. The prices of food and beverage; increased by 1.66 percent. The prices for mineral products, cement and electricity; increased by 5.27 percent. The prices of wood, pulp and paper increased by 18.59 percent compared to the second quarter of 2022. However the price for chemicals, plastics, textiles and apparels; decreased by 3.68 percent and the price of base metals and other manufactures decreased by 22.60 percent. The export prices of wood pulp and paper increased by 18.59 percent to the second quarter of 2022.

Quarter-on-quarter export price recorded a decrease in the second quarter. It went down by 1.43 percent. The decrease was mainly driven by the decrease in price of chemicals, plastics, textiles and apparel by - 10.17 percent and the price of base metals and other manufactures decreased by 8.85 percent. The export prices decreased for wood, pulp and paper by 2.68 percent in the present quarter. On the other hand the price of food and beverage; price of mineral products, cement and electricity have increased.

| Quarter | All<br>items | Food and<br>beverages | Mineral<br>products,<br>cement and<br>electricity | Chemicals,<br>plastics, textiles<br>and apparel | Wood,<br>pulp and<br>paper | Base metals and<br>other<br>manufactures | All items<br>less<br>electricity |
|---------|--------------|-----------------------|---------------------------------------------------|-------------------------------------------------|----------------------------|------------------------------------------|----------------------------------|
| Jun-19  | -6.92        | -2.77                 | 2.75                                              | -4.07                                           | -20.22                     | -20.34                                   | -9.60                            |
| Sep-19  | -7.26        | -4.01                 | 2.86                                              | -6.43                                           | -12.98                     | -21.00                                   | -9.95                            |
| Dec-19  | -8.84        | -0.15                 | 1.99                                              | -3.70                                           | -35.12                     | -24.61                                   | -12.09                           |
| Mar-20  | -0.98        | -3.76                 | 1.33                                              | 3.12                                            | -30.83                     | 0.13                                     | -0.74                            |
| Jun-20  | 3.49         | -0.58                 | 0.86                                              | 13.89                                           | -25.23                     | 13.11                                    | 5.74                             |
| Sep-20  | 5.48         | 4.95                  | 3.41                                              | -11.94                                          | -31.44                     | 15.04                                    | 8.54                             |
| Dec-20  | 10.42        | 5.24                  | 5.49                                              | -13.75                                          | -0.57                      | 27.66                                    | 15.97                            |
| Mar-21  | 8.95         | 3.50                  | 5.79                                              | -8.85                                           | -0.15                      | 23.90                                    | 17.07                            |
| Jun-21  | 10.16        | -5.82                 | 6.02                                              | -6.25                                           | 9.27                       | 33.32                                    | 21.48                            |
| Sep-21  | 15.91        | -1.78                 | 3.38                                              | 29.54                                           | 1.49                       | 63.78                                    | 34.61                            |
| Dec-21  | 27.26        | -3.10                 | 1.75                                              | 41.96                                           | 8.03                       | 123.13                                   | 62.64                            |
| Mar-22  | 16.10        | -2.43                 | 1.21                                              | 41.48                                           | -0.61                      | 59.85                                    | 35.60                            |
| Jun-22  | 13.63        | 19.81                 | 1.30                                              | 36.18                                           | -9.88                      | 38.14                                    | 29.06                            |
| Sep-22  | 7.29         | 11.37                 | 2.07                                              | 37.59                                           | -7.19                      | 11.18                                    | 14.98                            |
| Dec-22  | -6.18        | 1.24                  | 3.84                                              | 28.91                                           | -6.98                      | -28.04                                   | -11.88                           |
| Mar-23  | -1.66        | 11.94                 | 3.23                                              | 21.75                                           | 11.38                      | -16.45                                   | -3.22                            |
| Jun-23  | -4.18        | 1.66                  | 5.27                                              | 3.68                                            | 18.59                      | -22.60                                   | -8.21                            |

#### Table 3: Quarter-on-quarter percent change

| Quarter | All<br>items | Food and<br>beverages | Mineral<br>products,<br>cement and<br>electricity | Chemicals,<br>plastics, textiles<br>and apparel | Wood,<br>pulp and<br>paper | Base metals and<br>other<br>manufactures | All items<br>less<br>electricity |  |
|---------|--------------|-----------------------|---------------------------------------------------|-------------------------------------------------|----------------------------|------------------------------------------|----------------------------------|--|
| Mar-18  | 4.67         | 1.92                  | 0.49                                              | 2.39                                            | -1.61                      | 13.25                                    | 6.64                             |  |
| Jun-18  | 1.85         | 2.17                  | 0.77                                              | 6.56                                            | -5.86                      | 2.54                                     | 2.09                             |  |
| Sep-18  | -1.89        | -0.22                 | -0.16                                             | 1.14                                            | 1.19                       | -5.61                                    | -2.74                            |  |
| Dec-18  | -0.10        | -3.11                 | 0.61                                              | 0.26                                            | -9.82                      | -0.15                                    | -0.15                            |  |
| Mar-19  | -2.79        | 3.04                  | 1.48                                              | -1.94                                           | -2.76                      | -9.77                                    | -3.80                            |  |
| Jun-19  | -2.31        | -2.40                 | 0.80                                              | -3.52                                           | -10.09                     | -6.33                                    | -3.23                            |  |
| Sep-19  | -2.25        | -1.49                 | -0.06                                             | -1.36                                           | 10.36                      | -6.39                                    | -3.11                            |  |
| Dec-19  | -1.81        | 0.79                  | -0.24                                             | 3.19                                            | -32.76                     | -4.72                                    | -2.53                            |  |
| Mar-20  | 5.60         | -0.68                 | 0.83                                              | 5.00                                            | 3.67                       | 19.84                                    | 8.63                             |  |
| Jun-20  | 2.10         | 0.82                  | 0.33                                              | 6.56                                            | -2.81                      | 5.82                                     | 3.08                             |  |
| Sep-20  | -0.37        | 3.99                  | 2.46                                              | -23.73                                          | 1.19                       | -4.79                                    | -0.55                            |  |
| Dec-20  | 2.79         | 1.07                  | 1.77                                              | 1.07                                            | -2.48                      | 5.73                                     | 4.14                             |  |
| Mar-21  | 4.20         | -2.32                 | 1.12                                              | 10.97                                           | 4.11                       | 16.32                                    | 9.65                             |  |
| Jun-21  | 3.24         | -8.26                 | 0.55                                              | 9.59                                            | 6.36                       | 13.86                                    | 6.97                             |  |
| Sep-21  | 4.83         | 8.45                  | -0.09                                             | 5.39                                            | -6.01                      | 16.95                                    | 10.20                            |  |
| Dec-21  | 12.85        | -0.29                 | 0.17                                              | 10.76                                           | 3.81                       | 44.05                                    | 25.83                            |  |
| Mar-22  | -4.94        | -1.65                 | 0.58                                              | 10.59                                           | -4.22                      | -16.67                                   | -8.58                            |  |
| Jun-22  | 1.04         | 12.66                 | 0.64                                              | 5.49                                            | -3.57                      | -1.60                                    | 1.81                             |  |
| Sep-22  | -1.13        | -0.40                 | 0.66                                              | 6.48                                            | -3.20                      | -5.87                                    | -2.02                            |  |
| Dec-22  | -1.31        | -9.36                 | 1.91                                              | 3.78                                            | 4.04                       | -6.76                                    | -3.56                            |  |
| Mar-23  | -0.37        | 8.75                  | -0.01                                             | 4.44                                            | 14.68                      | -3.25                                    | 0.40                             |  |
| Jun-23  | -1.43        | 3.55                  | 2.63                                              | -10.17                                          | 2.68                       | -8.85                                    | -3.25                            |  |