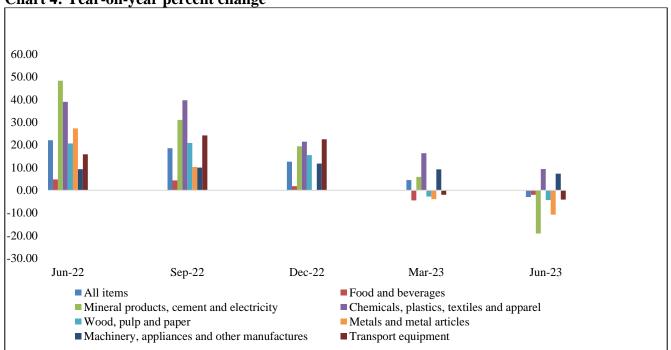

#### **Import Price Index**

The year-on-year inflation rate for imported goods recorded a decreased of 2.99 percent in the second quarter of 2023 as compared to second quarter of previous year (2022). All groups within the import category recorded decreased on year-on-year, Food and beverages group recorded decreased of 1.96 percent. The price metals and metal articles recorded a decrease of 10.04 percent. Mineral products, cement and electricity recorded decreased of 19.04 percent. The prices of chemicals, plastics, textiles and apparel increased by 9.46 percent followed by the increase in machinery, appliances and other manufactures by 7.30 percent respectively. The wood, pulp and paper decreased by 4.33 percent. The price for transport equipment; recorded decreased of 1.00 percent

| Quarter | All<br>items | Food and<br>beverages | Mineral<br>products,<br>cement and<br>electricity | Chemicals,<br>plastics,<br>textiles and<br>apparel | Wood,<br>pulp<br>and<br>paper | Metals<br>and<br>metal<br>articles | Machinery,<br>appliances and<br>other<br>manufactures | Transport<br>equipment |
|---------|--------------|-----------------------|---------------------------------------------------|----------------------------------------------------|-------------------------------|------------------------------------|-------------------------------------------------------|------------------------|
| Jun-19  | 1.07         | 2.79                  | 0.57                                              | 2.63                                               | -7.52                         | -0.57                              | 1.86                                                  | 1.76                   |
| Sep-19  | -2.85        | 3.38                  | -3.81                                             | -1.32                                              | -2.67                         | -11.73                             | -2.17                                                 | -2.25                  |
| Dec-19  | -3.97        | 5.24                  | -3.13                                             | -6.18                                              | 0.83                          | -21.33                             | -3.30                                                 | -2.38                  |
| Mar-20  | 2.00         | 6.98                  | 1.45                                              | -1.65                                              | 17.16                         | -14.03                             | 2.18                                                  | 7.16                   |
| Jun-20  | -0.96        | 8.03                  | -18.94                                            | -1.60                                              | 21.86                         | -10.80                             | 9.45                                                  | 7.46                   |
| Sep-20  | 1.95         | 6.56                  | -6.01                                             | -1.79                                              | 17.94                         | -1.95                              | 5.68                                                  | 5.19                   |
| Dec-20  | 4.27         | 10.51                 | -7.88                                             | -0.87                                              | 0.29                          | 23.52                              | 4.11                                                  | 7.80                   |
| Mar-21  | 6.48         | 10.91                 | 6.67                                              | 4.31                                               | 0.61                          | 22.46                              | 0.48                                                  | 2.60                   |
| Jun-21  | 14.13        | 17.29                 | 35.73                                             | 10.01                                              | -6.16                         | 37.54                              | -3.58                                                 | 0.01                   |
| Sep-21  | 15.99        | 18.59                 | 26.32                                             | 15.36                                              | -0.85                         | 46.78                              | 2.00                                                  | 4.29                   |
| Dec-21  | 18.05        | 10.73                 | 35.25                                             | 28.86                                              | 19.50                         | 41.16                              | 4.36                                                  | -0.59                  |
| Mar-22  | 19.22        | 11.09                 | 29.68                                             | 30.98                                              | 15.95                         | 37.18                              | 7.07                                                  | 19.37                  |
| Jun-22  | 22.06        | 4.82                  | 48.34                                             | 39.00                                              | 20.70                         | 27.32                              | 9.29                                                  | 15.89                  |
| Sep-22  | 18.54        | 4.39                  | 31.05                                             | 39.72                                              | 20.90                         | 10.30                              | 10.00                                                 | 24.23                  |
| Dec-22  | 12.68        | 1.79                  | 19.63                                             | 21.46                                              | 15.51                         | -0.18                              | 11.78                                                 | 22.53                  |
| Mar-23  | 4.51         | -4.46                 | 5.93                                              | 16.34                                              | -2.74                         | -3.87                              | 9.21                                                  | -1.97                  |
| Jun-23  | -2.99        | -1.97                 | -19.04                                            | 9.38                                               | -4.33                         | -10.75                             | 7.30                                                  | -4.08                  |