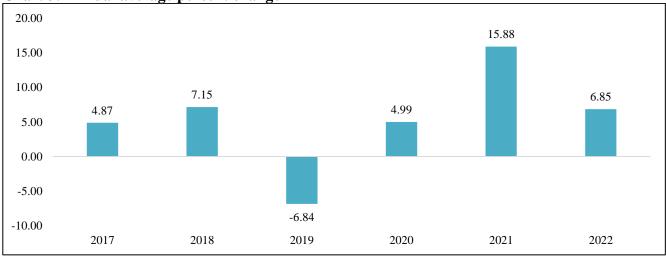

PABX :(+975) 2 333296/334264 URL: www.nsb.gov.bt Director's Office- Tel.: (975) 2 325402 Fax: (975) 2 323069

| Year | All<br>items | Food and<br>beverages | Mineral<br>products,<br>cement and<br>electricity | Chemicals,<br>plastics, textiles<br>and apparel | Wood, pulp<br>and paper | Base metals<br>and other<br>manufactures | All items<br>less<br>electricity |
|------|--------------|-----------------------|---------------------------------------------------|-------------------------------------------------|-------------------------|------------------------------------------|----------------------------------|
| 2016 | 97.77        | 99.35                 | 102.13                                            | 95.02                                           | 107.50                  | 89.03                                    | 95.73                            |
| 2017 | 102.53       | 86.68                 | 107.93                                            | 90.90                                           | 104.29                  | 102.49                                   | 99.66                            |
| 2018 | 109.85       | 85.15                 | 108.93                                            | 92.45                                           | 104.28                  | 126.08                                   | 109.72                           |
| 2019 | 102.33       | 84.00                 | 111.76                                            | 91.19                                           | 81.60                   | 100.37                                   | 99.92                            |
| 2020 | 107.45       | 85.63                 | 115.21                                            | 87.68                                           | 62.70                   | 114.21                                   | 106.86                           |
| 2021 | 124.51       | 83.84                 | 119.67                                            | 98.95                                           | 65.47                   | 181.33                                   | 141.96                           |
| 2022 | 133.03       | 89.21                 | 122.28                                            | 134.71                                          | 61.26                   | 208.46                                   | 164.00                           |
|      |              |                       | J                                                 | Percent change                                  |                         |                                          |                                  |
| 2017 | 4.87         | -12.75                | 5.68                                              | -4.33                                           | -2.98                   | 15.12                                    | 4.11                             |
| 2018 | 7.15         | -1.76                 | 0.92                                              | 1.70                                            | -0.01                   | 23.02                                    | 10.09                            |
| 2019 | -6.85        | -1.36                 | 2.60                                              | -1.36                                           | -21.75                  | -20.40                                   | -8.93                            |
| 2020 | 4.99         | 1.94                  | 3.09                                              | -3.85                                           | -23.15                  | 13.80                                    | 6.95                             |
| 2021 | 15.88        | -2.09                 | 3.87                                              | 12.85                                           | 4.41                    | 58.76                                    | 32.85                            |
| 2022 | 6.85         | 6.41                  | 2.18                                              | 36.14                                           | -6.44                   | 14.96                                    | 15.52                            |