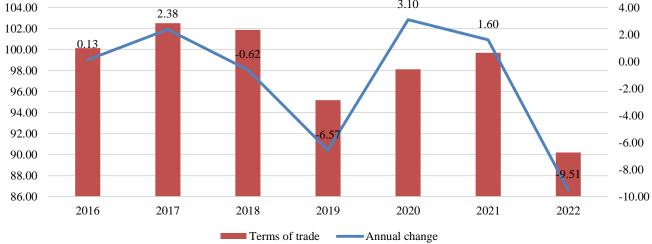

PABX :(+975) 2 333296/334264 URL: www.nsb.gov.bt Director's Office- Tel.: (975) 2 325402 Fax: (975) 2 323069

| Year | All<br>items | Food and<br>beverages | Mineral<br>products,<br>cement and<br>electricity | Chemicals,<br>plastics, textiles<br>and apparel | Wood, pulp<br>and paper | Base metals<br>and other<br>manufactures | All items<br>less<br>electricity |
|------|--------------|-----------------------|---------------------------------------------------|-------------------------------------------------|-------------------------|------------------------------------------|----------------------------------|
| 2016 | 97.77        | 99.35                 | 102.13                                            | 95.02                                           | 107.50                  | 89.03                                    | 95.73                            |
| 2017 | 102.53       | 86.68                 | 107.93                                            | 90.90                                           | 104.29                  | 102.49                                   | 99.66                            |
| 2018 | 109.85       | 85.15                 | 108.93                                            | 92.45                                           | 104.28                  | 126.08                                   | 109.72                           |
| 2019 | 102.33       | 84.00                 | 111.76                                            | 91.19                                           | 81.60                   | 100.37                                   | 99.92                            |
| 2020 | 107.45       | 85.63                 | 115.21                                            | 87.68                                           | 62.70                   | 114.21                                   | 106.86                           |
| 2021 | 124.51       | 83.84                 | 119.67                                            | 98.95                                           | 65.47                   | 181.33                                   | 141.96                           |
| 2022 | 133.03       | 89.21                 | 122.28                                            | 134.71                                          | 61.26                   | 208.46                                   | 164.00                           |
|      |              |                       | J                                                 | Percent change                                  |                         |                                          |                                  |
| 2017 | 4.87         | -12.75                | 5.68                                              | -4.33                                           | -2.98                   | 15.12                                    | 4.11                             |
| 2018 | 7.15         | -1.76                 | 0.92                                              | 1.70                                            | -0.01                   | 23.02                                    | 10.09                            |
| 2019 | -6.85        | -1.36                 | 2.60                                              | -1.36                                           | -21.75                  | -20.40                                   | -8.93                            |
| 2020 | 4.99         | 1.94                  | 3.09                                              | -3.85                                           | -23.15                  | 13.80                                    | 6.95                             |
| 2021 | 15.88        | -2.09                 | 3.87                                              | 12.85                                           | 4.41                    | 58.76                                    | 32.85                            |
| 2022 | 6.85         | 6.41                  | 2.18                                              | 36.14                                           | -6.44                   | 14.96                                    | 15.52                            |