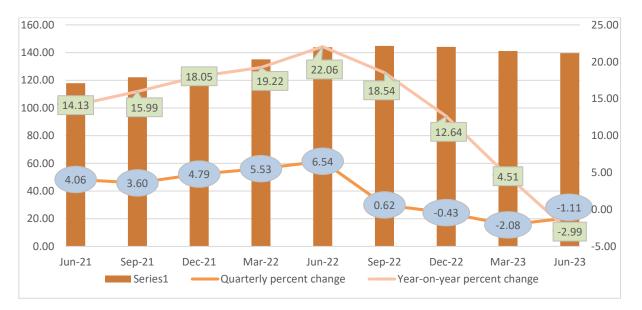

#### **Import Price Index**

The year-on-year inflation rate for imported goods recorded a decreased of 2.99 percent in the second quarter of 2023 as compared to second quarter of previous year (2022). All groups within the import category recorded decreased on year-on-year, Food and beverages group recorded decreased of 1.96 percent. The price metals and metal articles recorded a decrease of 10.04 percent. Mineral products, cement and electricity recorded decreased of 19.04 percent. The prices of chemicals, plastics, textiles and apparel increased by 9.46 percent followed by the increase in machinery, appliances and other manufactures by 7.30 percent respectively. The wood, pulp and paper decreased by 4.33 percent. The price for transport equipment; recorded decreased of 1.00 percent

The quarter-on-quarter (current quarter compared to previous quarter) import decreased by 1.11 percent, the contributors to the decline, in comparison to the previous quarter, are mineral products, cement and electricity which recorded a decline of 7.98 percent, metal and metal articles which recorded a decrease of 4.71 percent. Food and beverages also recorded an increase of 4.08 percent. Prices for chemicals, plastics, textiles and apparel decrease by 2.29 percent. The prices for the other categories of wood, pulp and paper; decreased by 10.77 percent and machinery, appliances and other manufactures; increased by 1.52 percent respectively and transport equipment decreased by 4.08 percent respectively.

| Quarter | All<br>items | Food and<br>beverages | Mineral<br>products,<br>cement and<br>electricity | Chemicals,<br>plastics,<br>textiles and<br>apparel | Wood,<br>pulp<br>and<br>paper | Metals<br>and<br>metal<br>articles | Machinery,<br>appliances and<br>other<br>manufactures | Transport<br>equipment |
|---------|--------------|-----------------------|---------------------------------------------------|----------------------------------------------------|-------------------------------|------------------------------------|-------------------------------------------------------|------------------------|
| Jun-19  | 1.07         | 2.79                  | 0.57                                              | 2.63                                               | -7.52                         | -0.57                              | 1.86                                                  | 1.76                   |
| Sep-19  | -2.85        | 3.38                  | -3.81                                             | -1.32                                              | -2.67                         | -11.73                             | -2.17                                                 | -2.25                  |
| Dec-19  | -3.97        | 5.24                  | -3.13                                             | -6.18                                              | 0.83                          | -21.33                             | -3.30                                                 | -2.38                  |
| Mar-20  | 2.00         | 6.98                  | 1.45                                              | -1.65                                              | 17.16                         | -14.03                             | 2.18                                                  | 7.16                   |
| Jun-20  | -0.96        | 8.03                  | -18.94                                            | -1.60                                              | 21.86                         | -10.80                             | 9.45                                                  | 7.46                   |
| Sep-20  | 1.95         | 6.56                  | -6.01                                             | -1.79                                              | 17.94                         | -1.95                              | 5.68                                                  | 5.19                   |
| Dec-20  | 4.27         | 10.51                 | -7.88                                             | -0.87                                              | 0.29                          | 23.52                              | 4.11                                                  | 7.80                   |
| Mar-21  | 6.48         | 10.91                 | 6.67                                              | 4.31                                               | 0.61                          | 22.46                              | 0.48                                                  | 2.60                   |
| Jun-21  | 14.13        | 17.29                 | 35.73                                             | 10.01                                              | -6.16                         | 37.54                              | -3.58                                                 | 0.01                   |
| Sep-21  | 15.99        | 18.59                 | 26.32                                             | 15.36                                              | -0.85                         | 46.78                              | 2.00                                                  | 4.29                   |
| Dec-21  | 18.05        | 10.73                 | 35.25                                             | 28.86                                              | 19.50                         | 41.16                              | 4.36                                                  | -0.59                  |
| Mar-22  | 19.22        | 11.09                 | 29.68                                             | 30.98                                              | 15.95                         | 37.18                              | 7.07                                                  | 19.37                  |
| Jun-22  | 22.06        | 4.82                  | 48.34                                             | 39.00                                              | 20.70                         | 27.32                              | 9.29                                                  | 15.89                  |
| Sep-22  | 18.54        | 4.39                  | 31.05                                             | 39.72                                              | 20.90                         | 10.30                              | 10.00                                                 | 24.23                  |
| Dec-22  | 12.68        | 1.79                  | 19.63                                             | 21.46                                              | 15.51                         | -0.18                              | 11.78                                                 | 22.53                  |
| Mar-23  | 4.51         | -4.46                 | 5.93                                              | 16.34                                              | -2.74                         | -3.87                              | 9.21                                                  | -1.97                  |
| Jun-23  | -2.99        | -1.97                 | -19.04                                            | 9.38                                               | -4.33                         | -10.75                             | 7.30                                                  | -4.08                  |

#### Table 7: Quarter-on-quarter percent change

| Quarter          | All<br>items | Food and<br>beverages | Mineral<br>products,<br>cement<br>and<br>electricity | Chemicals,<br>plastics,<br>textiles and<br>apparel | Wood,<br>pulp<br>and<br>paper | Metals<br>and<br>metal<br>articles | Machinery,<br>appliances and<br>other<br>manufactures | Transport<br>equipment |
|------------------|--------------|-----------------------|------------------------------------------------------|----------------------------------------------------|-------------------------------|------------------------------------|-------------------------------------------------------|------------------------|
|                  | 3.30         | -0.84                 |                                                      | 2.93                                               | 7.13                          | 2.11                               |                                                       | 3.19                   |
| Jun-18<br>Sep-18 | 3.02         | 0.28                  | 5.21<br>5.00                                         | 3.94                                               | -5.73                         | 3.27                               | 4.24<br>4.67                                          | 0.08                   |
| Dec-18           | 1.86         | 1.17                  | 0.15                                                 | 5.95                                               | 2.07                          | 0.52                               | 1.84                                                  | 5.86                   |
| Mar-19           | -3.68        | 0.74                  | -7.99                                                | -5.60                                              | -0.99                         | 0.32<br>2.27                       | -2.95                                                 | -6.71                  |
| Jun-19           | -0.01        | 0.74<br>0.57          | 3.96                                                 | -1.28                                              | -0.99<br>-2.92                | -6.35                              | -2.93                                                 | -0.71<br>2.95          |
|                  | -0.01        | 0.37                  | 0.42                                                 |                                                    |                               | -0.33                              |                                                       |                        |
| Sep-19           |              |                       |                                                      | -0.06                                              | -0.80                         |                                    | 0.52                                                  | -3.86                  |
| Dec-19           | 0.68         | 2.99                  | 0.85                                                 | 0.74                                               | 5.74                          | -10.42                             | 0.66                                                  | 5.72                   |
| Mar-20           | 2.31         | 2.40                  | -3.64                                                | -1.05                                              | 15.05                         | 11.77                              | 2.55                                                  | 2.42                   |
| Jun-20           | -2.91        | 1.57                  | -16.95                                               | -1.22                                              | 0.98                          | -2.83                              | 5.48                                                  | 3.23                   |
| Sep-20           | 1.94         | -0.51                 | 16.44                                                | -0.26                                              | -3.98                         | 0.78                               | -2.94                                                 | -5.89                  |
| Dec-20           | 2.97         | 6.80                  | -1.15                                                | 1.69                                               | -10.09                        | 12.85                              | -0.83                                                 | 8.34                   |
| Mar-21           | 4.48         | 2.77                  | 11.58                                                | 4.12                                               | 15.41                         | 10.81                              | -1.03                                                 | -2.52                  |
| Jun-21           | 4.06         | 7.40                  | 5.68                                                 | 4.17                                               | -5.81                         | 9.14                               | 1.22                                                  | 0.64                   |
| Sep-21           | 3.60         | 0.60                  | 8.36                                                 | 4.59                                               | 1.45                          | 7.55                               | 2.67                                                  | -1.87                  |
| Dec-21           | 4.79         | -0.28                 | 5.84                                                 | 13.59                                              | 8.36                          | 8.53                               | 1.46                                                  | 3.27                   |
| Mar-22           | 5.53         | 3.11                  | 6.98                                                 | 5.83                                               | 11.98                         | 7.68                               | 1.54                                                  | 17.05                  |
| Jun-22           | 6.54         | 1.34                  | 20.90                                                | 10.55                                              | -1.95                         | 1.30                               | 3.32                                                  | -2.29                  |
| Sep-22           | 0.62         | 0.18                  | -4.27                                                | 5.14                                               | 1.62                          | -6.82                              | 3.34                                                  | 5.19                   |
| Dec-22           | -0.38        | -2.76                 | -3.38                                                | -1.25                                              | 3.53                          | -1.78                              | 3.10                                                  | 1.86                   |
| Mar-23           | -2.08        | -3.22                 | -5.08                                                | 1.37                                               | -5.71                         | 3.70                               | -0.80                                                 | -6.36                  |
| Jun-23           | -1.11        | 3.98                  | -7.60                                                | 3.94                                               | -3.95                         | -5.95                              | 1.52                                                  | -4.40                  |