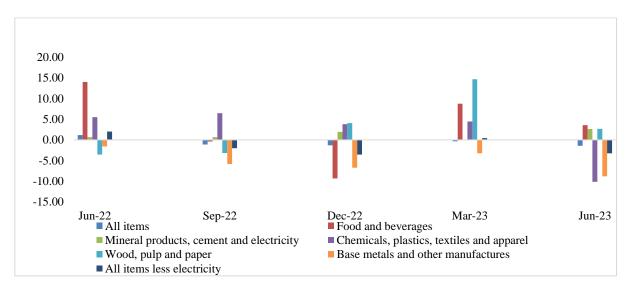

Quarter-on-quarter export price recorded a decrease in the second quarter. It went down by 1.43 percent. The decrease was mainly driven by the decrease in price of chemicals, plastics, textiles and apparel by - 10.17 percent and the price of base metals and other manufactures decreased by 8.85 percent. The export prices decreased for wood, pulp and paper by 2.68 percent in the present quarter. On the other hand the price of food and beverage; price of mineral products, cement and electricity have increased.

#### Table 3: Quarter-on-quarter percent change

| Quarter | All<br>items | Food and<br>beverages | Mineral<br>products,<br>cement and<br>electricity | Chemicals,<br>plastics, textiles<br>and apparel | Wood,<br>pulp and<br>paper | Base metals and<br>other<br>manufactures | All items<br>less<br>electricity |  |
|---------|--------------|-----------------------|---------------------------------------------------|-------------------------------------------------|----------------------------|------------------------------------------|----------------------------------|--|
| Mar-18  | 4.67         | 1.92                  | 0.49                                              | 2.39                                            | -1.61                      | 13.25                                    | 6.64                             |  |
| Jun-18  | 1.85         | 2.17                  | 0.77                                              | 6.56                                            | -5.86                      | 2.54                                     | 2.09                             |  |
| Sep-18  | -1.89        | -0.22                 | -0.16                                             | 1.14                                            | 1.19                       | -5.61                                    | -2.74                            |  |
| Dec-18  | -0.10        | -3.11                 | 0.61                                              | 0.26                                            | -9.82                      | -0.15                                    | -0.15                            |  |
| Mar-19  | -2.79        | 3.04                  | 1.48                                              | -1.94                                           | -2.76                      | -9.77                                    | -3.80                            |  |
| Jun-19  | -2.31        | -2.40                 | 0.80                                              | -3.52                                           | -10.09                     | -6.33                                    | -3.23                            |  |
| Sep-19  | -2.25        | -1.49                 | -0.06                                             | -1.36                                           | 10.36                      | -6.39                                    | -3.11                            |  |
| Dec-19  | -1.81        | 0.79                  | -0.24                                             | 3.19                                            | -32.76                     | -4.72                                    | -2.53                            |  |
| Mar-20  | 5.60         | -0.68                 | 0.83                                              | 5.00                                            | 3.67                       | 19.84                                    | 8.63                             |  |
| Jun-20  | 2.10         | 0.82                  | 0.33                                              | 6.56                                            | -2.81                      | 5.82                                     | 3.08                             |  |
| Sep-20  | -0.37        | 3.99                  | 2.46                                              | -23.73                                          | 1.19                       | -4.79                                    | -0.55                            |  |
| Dec-20  | 2.79         | 1.07                  | 1.77                                              | 1.07                                            | -2.48                      | 5.73                                     | 4.14                             |  |
| Mar-21  | 4.20         | -2.32                 | 1.12                                              | 10.97                                           | 4.11                       | 16.32                                    | 9.65                             |  |
| Jun-21  | 3.24         | -8.26                 | 0.55                                              | 9.59                                            | 6.36                       | 13.86                                    | 6.97                             |  |
| Sep-21  | 4.83         | 8.45                  | -0.09                                             | 5.39                                            | -6.01                      | 16.95                                    | 10.20                            |  |
| Dec-21  | 12.85        | -0.29                 | 0.17                                              | 10.76                                           | 3.81                       | 44.05                                    | 25.83                            |  |
| Mar-22  | -4.94        | -1.65                 | 0.58                                              | 10.59                                           | -4.22                      | -16.67                                   | -8.58                            |  |
| Jun-22  | 1.04         | 12.66                 | 0.64                                              | 5.49                                            | -3.57                      | -1.60                                    | 1.81                             |  |
| Sep-22  | -1.13        | -0.40                 | 0.66                                              | 6.48                                            | -3.20                      | -5.87                                    | -2.02                            |  |
| Dec-22  | -1.31        | -9.36                 | 1.91                                              | 3.78                                            | 4.04                       | -6.76                                    | -3.56                            |  |
| Mar-23  | -0.37        | 8.75                  | -0.01                                             | 4.44                                            | 14.68                      | -3.25                                    | 0.40                             |  |
| Jun-23  | -1.43        | 3.55                  | 2.63                                              | -10.17                                          | 2.68                       | -8.85                                    | -3.25                            |  |