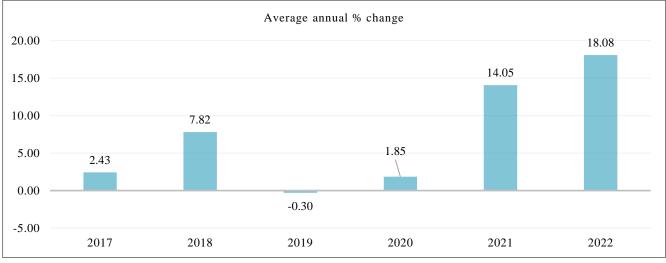

| Year | All<br>items | Food and<br>beverages | Mineral<br>products,<br>cement<br>and<br>electricity | Chemicals,<br>plastics,<br>textiles<br>and<br>apparel | Wood,<br>pulp<br>and<br>paper | Metals<br>and<br>metal<br>articles | Machinery,<br>appliances<br>and other<br>manufactures | Transport<br>equipment |
|------|--------------|-----------------------|------------------------------------------------------|-------------------------------------------------------|-------------------------------|------------------------------------|-------------------------------------------------------|------------------------|
| 2016 | 97.65        | 107.77                | 97.75                                                | 97.84                                                 | 94.30                         | 80.47                              | 101.52                                                | 104.69                 |
| 2017 | 100.02       | 110.18                | 105.17                                               | 97.37                                                 | 93.87                         | 94.78                              | 98.36                                                 | 98.70                  |
| 2018 | 107.84       | 110.49                | 115.01                                               | 104.66                                                | 106.55                        | 116.11                             | 103.16                                                | 103.31                 |
| 2019 | 107.52       | 114.04                | 113.79                                               | 104.92                                                | 104.67                        | 107.16                             | 104.63                                                | 103.42                 |
| 2020 | 109.50       | 123.44                | 105.29                                               | 103.50                                                | 118.51                        | 105.88                             | 110.24                                                | 110.89                 |
| 2021 | 124.89       | 140.83                | 132.16                                               | 118.23                                                | 123.36                        | 146.98                             | 111.45                                                | 112.09                 |
| 2022 | 147.48       | 148.53                | 174.47                                               | 156.92                                                | 145.54                        | 169.21                             | 122.07                                                | 134.17                 |
|      |              |                       |                                                      | Percent ch                                            | ange                          |                                    |                                                       |                        |
| 2017 | 2.43         | 2.24                  | 7.60                                                 | -0.48                                                 | -0.45                         | 17.79                              | -3.11                                                 | -5.72                  |
| 2018 | 7.82         | 0.28                  | 9.36                                                 | 7.48                                                  | 13.51                         | 22.51                              | 4.87                                                  | 4.67                   |
| 2019 | -0.30        | 3.21                  | -1.07                                                | 0.25                                                  | -1.77                         | -7.71                              | 1.43                                                  | 0.10                   |
| 2020 | 1.85         | 8.25                  | -7.47                                                | -1.36                                                 | 13.23                         | -1.20                              | 5.36                                                  | 7.23                   |
| 2021 | 14.05        | 14.08                 | 25.52                                                | 14.23                                                 | 4.10                          | 38.82                              | 1.10                                                  | 1.08                   |
| 2022 | 18.08        | 5.47                  | 32.01                                                | 32.72                                                 | 17.97                         | 15.12                              | 9.53                                                  | 19.70                  |

 Table 8: Average Annual index (2015=100) and percent change