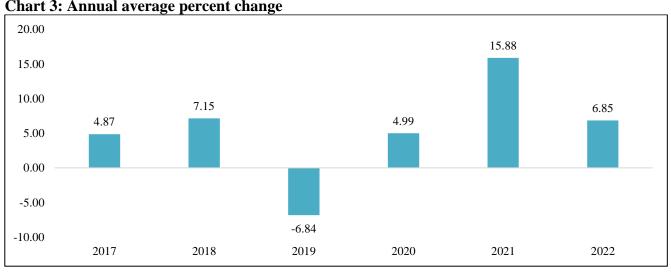

| Year | All<br>items | Food and<br>beverages | Mineral<br>products,<br>cement and<br>electricity | Chemicals,<br>plastics, textiles<br>and apparel | Wood, pulp<br>and paper | Base metals<br>and other<br>manufactures | All items<br>less<br>electricity |
|------|--------------|-----------------------|---------------------------------------------------|-------------------------------------------------|-------------------------|------------------------------------------|----------------------------------|
| 2016 | 97.77        | 99.35                 | 102.13                                            | 95.02                                           | 107.50                  | 89.03                                    | 95.73                            |
| 2017 | 102.53       | 86.68                 | 107.93                                            | 90.90                                           | 104.29                  | 102.49                                   | 99.66                            |
| 2018 | 109.85       | 85.15                 | 108.93                                            | 92.45                                           | 104.28                  | 126.08                                   | 109.72                           |
| 2019 | 102.33       | 84.00                 | 111.76                                            | 91.19                                           | 81.60                   | 100.37                                   | 99.92                            |
| 2020 | 107.45       | 85.63                 | 115.21                                            | 87.68                                           | 62.70                   | 114.21                                   | 106.86                           |
| 2021 | 124.51       | 83.84                 | 119.67                                            | 98.95                                           | 65.47                   | 181.33                                   | 141.96                           |
| 2022 | 133.03       | 89.21                 | 122.28                                            | 134.71                                          | 61.26                   | 208.46                                   | 164.00                           |
|      |              |                       | ]                                                 | Percent change                                  |                         |                                          |                                  |
| 2017 | 4.87         | -12.75                | 5.68                                              | -4.33                                           | -2.98                   | 15.12                                    | 4.11                             |
| 2018 | 7.15         | -1.76                 | 0.92                                              | 1.70                                            | -0.01                   | 23.02                                    | 10.09                            |
| 2019 | -6.85        | -1.36                 | 2.60                                              | -1.36                                           | -21.75                  | -20.40                                   | -8.93                            |
| 2020 | 4.99         | 1.94                  | 3.09                                              | -3.85                                           | -23.15                  | 13.80                                    | 6.95                             |
| 2021 | 15.88        | -2.09                 | 3.87                                              | 12.85                                           | 4.41                    | 58.76                                    | 32.85                            |
| 2022 | 6.85         | 6.41                  | 2.18                                              | 36.14                                           | -6.44                   | 14.96                                    | 15.52                            |