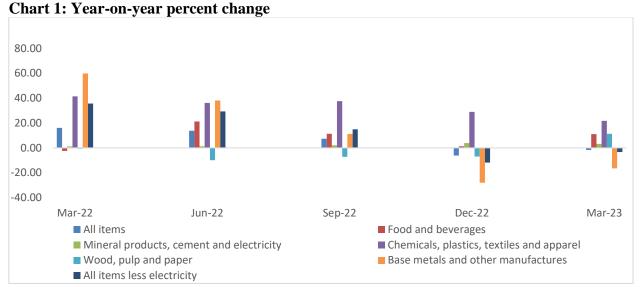

### **Export Price Index**

Year-on-year inflation for export goods have decreased in the first quarter of 2023 by 1.66 percent compared to first quarter of 2022. The prices of food and beverage; mineral products, cement and electricity; the prices of wood, pulp and paper increased as compared to the first quarter of 2022. However the price for chemicals, plastics, textiles and apparels; base metals and other manufactures decreased as compared to the first quarter of 2022. Prices of food and beverage increased by 11.94 percent, prices of mineral products, cement and electricity increased by 3.23 percent and the price of chemicals, plastics, textiles and apparels by 21.75 percent. The export prices of wood pulp and paper increased by 11.38 percent and that of base metals and other manufactures decreased by -16.45 percent, as compared to the first quarter of 2022.

Quarter-on-quarter export price recorded a decrease in the first quarter by 0.37 percent. The decrease was mainly driven by the decrease in price of mineral products, cement and electricity by -0.01 percent and the price of base metals and other manufactures by 3.25 percent. However, the prices of food and beverage; have increased by 8.75 percent and the price of chemicals, plastics, textiles and apparel; increased by 4.44 percent and the price for wood, pulp and paper have increased by 14.68 percent in first quarter compared to first quarter of 2022.