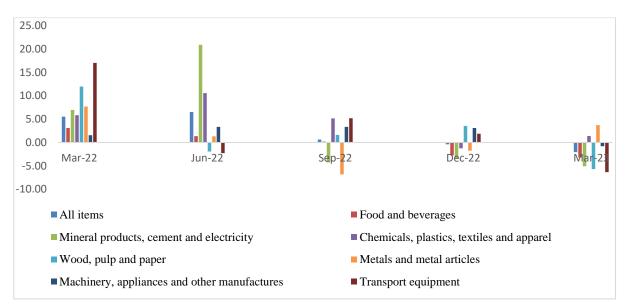

The quarter-on-quarter (current quarter compared to previous quarter) import decreased by 2.09 percent which was a decline in the rate by 1 percentage point. The contributors to the decline, in comparison to the previous quarter, the price of Food and beverages; decreased by 3.22 percent, the price of mineral products, cement and electricity recorded a decline of 5.09 percent. The prices of wood, pulp and paper; decreased by 5.71 percent. The price for machinery, appliances and other manufactures; decreased by 0.80 percent respectively and transport equipment decreased by 6.36 percent compared to the previous quarter. Other categories the price of metal and metal articles recorded an increase of 3.70 percent and the prices for chemicals, plastics, textiles and apparel increased by 1.37 percent.

# Table 7: Quarter-on-quarter percent change

| Quarter | All<br>items | Food and<br>beverages | Mineral<br>products,<br>cement<br>and<br>electricity | Chemicals,<br>plastics,<br>textiles and<br>apparel | Wood,<br>pulp<br>and<br>paper | Metals<br>and<br>metal<br>articles | Machinery,<br>appliances and<br>other<br>manufactures | Transport<br>equipment |
|---------|--------------|-----------------------|------------------------------------------------------|----------------------------------------------------|-------------------------------|------------------------------------|-------------------------------------------------------|------------------------|
| Mar-18  | 4.80         | 0.34                  | 6.37                                                 | 3.27                                               | 14.40                         | 17.56                              | -0.26                                                 | 4.90                   |
| Jun-18  | 3.30         | -0.84                 | 5.21                                                 | 2.93                                               | 7.13                          | 2.11                               | 4.24                                                  | 3.19                   |
| Sep-18  | 3.02         | 0.28                  | 5.00                                                 | 3.94                                               | -5.73                         | 3.27                               | 4.67                                                  | 0.08                   |
| Dec-18  | 1.86         | 1.17                  | 0.15                                                 | 5.95                                               | 2.07                          | 0.52                               | 1.84                                                  | 5.86                   |
| Mar-19  | -3.68        | 0.74                  | -7.99                                                | -5.60                                              | -0.99                         | 2.27                               | -2.95                                                 | -6.71                  |
| Jun-19  | -0.01        | 0.57                  | 3.96                                                 | -1.28                                              | -2.92                         | -6.35                              | -1.53                                                 | 2.95                   |
| Sep-19  | -0.96        | 0.86                  | 0.42                                                 | -0.06                                              | -0.80                         | -8.32                              | 0.52                                                  | -3.86                  |
| Dec-19  | 0.68         | 2.99                  | 0.85                                                 | 0.74                                               | 5.74                          | -10.42                             | 0.66                                                  | 5.72                   |
| Mar-20  | 2.31         | 2.40                  | -3.64                                                | -1.05                                              | 15.05                         | 11.77                              | 2.55                                                  | 2.42                   |
| Jun-20  | -2.91        | 1.57                  | -16.95                                               | -1.22                                              | 0.98                          | -2.83                              | 5.48                                                  | 3.23                   |
| Sep-20  | 1.94         | -0.51                 | 16.44                                                | -0.26                                              | -3.98                         | 0.78                               | -2.94                                                 | -5.89                  |
| Dec-20  | 2.97         | 6.80                  | -1.15                                                | 1.69                                               | -10.09                        | 12.85                              | -0.83                                                 | 8.34                   |
| Mar-21  | 4.48         | 2.77                  | 11.58                                                | 4.12                                               | 15.41                         | 10.81                              | -1.03                                                 | -2.52                  |
| Jun-21  | 4.06         | 7.40                  | 5.68                                                 | 4.17                                               | -5.81                         | 9.14                               | 1.22                                                  | 0.64                   |
| Sep-21  | 3.60         | 0.60                  | 8.36                                                 | 4.59                                               | 1.45                          | 7.55                               | 2.67                                                  | -1.87                  |
| Dec-21  | 4.79         | -0.28                 | 5.84                                                 | 13.59                                              | 8.36                          | 8.53                               | 1.46                                                  | 3.27                   |
| Mar-22  | 5.53         | 3.11                  | 6.98                                                 | 5.83                                               | 11.98                         | 7.68                               | 1.54                                                  | 17.05                  |
| Jun-22  | 6.54         | 1.34                  | 20.90                                                | 10.55                                              | -1.95                         | 1.30                               | 3.32                                                  | -2.29                  |
| Sep-22  | 0.62         | 0.18                  | -4.27                                                | 5.14                                               | 1.62                          | -6.82                              | 3.34                                                  | 5.19                   |
| Dec-22  | -0.38        | -2.76                 | -3.38                                                | -1.25                                              | 3.53                          | -1.78                              | 3.10                                                  | 1.86                   |
| Mar-23  | -2.09        | -3.22                 | -5.09                                                | 1.37                                               | -5.71                         | 3.70                               | -0.80                                                 | -6.43                  |