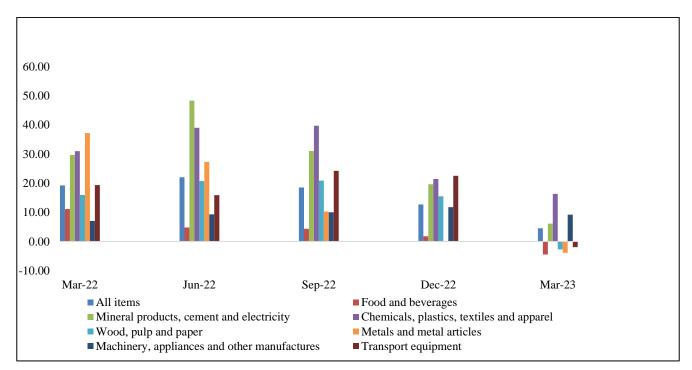

#### **Import Price Index**

The year-on-year inflation rate for imported goods recorded an increase of 4.55 percent in the first quarter of 2023 as compared to first quarter of 2022. All groups within the import category recorded an increase, except for price of metals and metal articles which recorded a decrease of 3.87 percent. Food and beverages group recorded decreased of 4.46 percent. The price for wood, pulp and paper decreased by 2.74 percent .Mineral products, cement and electricity recorded an increase of 6.13 percent. Chemicals, plastics, textiles and apparel increased by 16.34 percent followed by an increased in price of machinery, appliances and other manufactures by 9.21perecent. Prices for transport equipment; recorded decreased of 1.97 percent respectively.

PABX :(+975) 2 333296/334264 URL: www.nsb.gov.bt Director's Office- Tel.: (975) 2 325402 Fax: (975) 2 323069

| Quarter | All<br>items | Food and<br>beverages | Mineral<br>products,<br>cement and<br>electricity | Chemicals,<br>plastics,<br>textiles and<br>apparel | Wood,<br>pulp<br>and<br>paper | Metals<br>and<br>metal<br>articles | Machinery,<br>appliances and<br>other<br>manufactures | Transport<br>equipment |
|---------|--------------|-----------------------|---------------------------------------------------|----------------------------------------------------|-------------------------------|------------------------------------|-------------------------------------------------------|------------------------|
| Mar-19  | 4.42         | 1.34                  | 1.79                                              | 7.00                                               | 2.05                          | 8.41                               | 7.83                                                  | 1.99                   |
| Jun-19  | 1.07         | 2.79                  | 0.57                                              | 2.63                                               | -7.52                         | -0.57                              | 1.86                                                  | 1.76                   |
| Sep-19  | -2.85        | 3.38                  | -3.81                                             | -1.32                                              | -2.67                         | -11.73                             | -2.17                                                 | -2.25                  |
| Dec-19  | -3.97        | 5.24                  | -3.13                                             | -6.18                                              | 0.83                          | -21.33                             | -3.30                                                 | -2.38                  |
| Mar-20  | 2.00         | 6.98                  | 1.45                                              | -1.65                                              | 17.16                         | -14.03                             | 2.18                                                  | 7.16                   |
| Jun-20  | -0.96        | 8.03                  | -18.94                                            | -1.60                                              | 21.86                         | -10.80                             | 9.45                                                  | 7.46                   |
| Sep-20  | 1.95         | 6.56                  | -6.01                                             | -1.79                                              | 17.94                         | -1.95                              | 5.68                                                  | 5.19                   |
| Dec-20  | 4.27         | 10.51                 | -7.88                                             | -0.87                                              | 0.29                          | 23.52                              | 4.11                                                  | 7.80                   |
| Mar-21  | 6.48         | 10.91                 | 6.67                                              | 4.31                                               | 0.61                          | 22.46                              | 0.48                                                  | 2.60                   |
| Jun-21  | 14.13        | 17.29                 | 35.73                                             | 10.01                                              | -6.16                         | 37.54                              | -3.58                                                 | 0.01                   |
| Sep-21  | 15.99        | 18.59                 | 26.32                                             | 15.36                                              | -0.85                         | 46.78                              | 2.00                                                  | 4.29                   |
| Dec-21  | 18.05        | 10.73                 | 35.25                                             | 28.86                                              | 19.50                         | 41.16                              | 4.36                                                  | -0.59                  |
| Mar-22  | 19.22        | 11.09                 | 29.68                                             | 30.98                                              | 15.95                         | 37.18                              | 7.07                                                  | 19.37                  |
| Jun-22  | 22.06        | 4.82                  | 48.34                                             | 39.00                                              | 20.70                         | 27.32                              | 9.29                                                  | 15.89                  |
| Sep-22  | 18.54        | 4.39                  | 31.05                                             | 39.72                                              | 20.90                         | 10.30                              | 10.00                                                 | 24.23                  |
| Dec-22  | 12.68        | 1.79                  | 19.63                                             | 21.46                                              | 15.51                         | -0.18                              | 11.78                                                 | 22.53                  |
| Mar-23  | 4.55         | -4.46                 | 6.13                                              | 16.34                                              | -2.74                         | -3.87                              | 9.21                                                  | -1.97                  |

#### Table 6: Year-on-year percent change