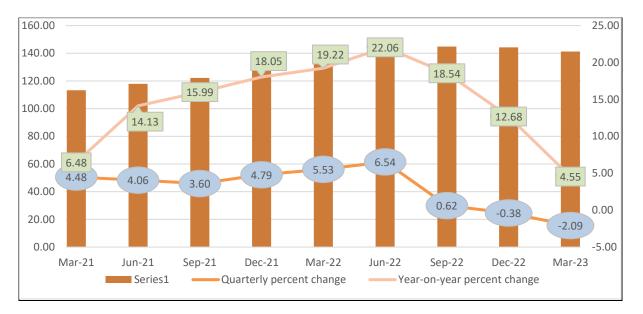

#### **Import Price Index**

The year-on-year inflation rate for imported goods recorded an increase of 4.55 percent in the first quarter of 2023 as compared to first quarter of 2022. All groups within the import category recorded an increase, except for price of metals and metal articles which recorded a decrease of 3.87 percent. Food and beverages group recorded decreased of 4.46 percent. The price for wood, pulp and paper decreased by 2.74 percent .Mineral products, cement and electricity recorded an increase of 6.13 percent. Chemicals, plastics, textiles and apparel increased by 16.34 percent followed by an increased in price of machinery, appliances and other manufactures by 9.21perecent. Prices for transport equipment; recorded decreased of 1.97 percent respectively.

The quarter-on-quarter (current quarter compared to previous quarter) import decreased by 2.09 percent which was a decline in the rate by 1 percentage point. The contributors to the decline, in comparison to the previous quarter, the price of Food and beverages; decreased by 3.22 percent, the price of mineral products, cement and electricity recorded a decline of 5.09 percent. The prices of wood, pulp and paper; decreased by 5.71 percent. The price for machinery, appliances and other manufactures; decreased by 0.80 percent respectively and transport equipment decreased by 6.36 percent compared to the previous quarter. Other categories the price of metal and metal articles recorded an increase of 3.70 percent and the prices for chemicals, plastics, textiles and apparel increased by 1.37 percent.

PABX :(+975) 2 333296/334264 URL: www.nsb.gov.bt Director's Office- Tel.: (975) 2 325402 Fax: (975) 2 323069

| Quarter | All<br>items | Food and<br>beverages | Mineral<br>products,<br>cement and<br>electricity | Chemicals,<br>plastics,<br>textiles and<br>apparel | Wood,<br>pulp<br>and<br>paper | Metals<br>and<br>metal<br>articles | Machinery,<br>appliances and<br>other<br>manufactures | Transport<br>equipment |
|---------|--------------|-----------------------|---------------------------------------------------|----------------------------------------------------|-------------------------------|------------------------------------|-------------------------------------------------------|------------------------|
| Mar-19  | 4.42         | 1.34                  | 1.79                                              | 7.00                                               | 2.05                          | 8.41                               | 7.83                                                  | 1.99                   |
| Jun-19  | 1.07         | 2.79                  | 0.57                                              | 2.63                                               | -7.52                         | -0.57                              | 1.86                                                  | 1.76                   |
| Sep-19  | -2.85        | 3.38                  | -3.81                                             | -1.32                                              | -2.67                         | -11.73                             | -2.17                                                 | -2.25                  |
| Dec-19  | -3.97        | 5.24                  | -3.13                                             | -6.18                                              | 0.83                          | -21.33                             | -3.30                                                 | -2.38                  |
| Mar-20  | 2.00         | 6.98                  | 1.45                                              | -1.65                                              | 17.16                         | -14.03                             | 2.18                                                  | 7.16                   |
| Jun-20  | -0.96        | 8.03                  | -18.94                                            | -1.60                                              | 21.86                         | -10.80                             | 9.45                                                  | 7.46                   |
| Sep-20  | 1.95         | 6.56                  | -6.01                                             | -1.79                                              | 17.94                         | -1.95                              | 5.68                                                  | 5.19                   |
| Dec-20  | 4.27         | 10.51                 | -7.88                                             | -0.87                                              | 0.29                          | 23.52                              | 4.11                                                  | 7.80                   |
| Mar-21  | 6.48         | 10.91                 | 6.67                                              | 4.31                                               | 0.61                          | 22.46                              | 0.48                                                  | 2.60                   |
| Jun-21  | 14.13        | 17.29                 | 35.73                                             | 10.01                                              | -6.16                         | 37.54                              | -3.58                                                 | 0.01                   |
| Sep-21  | 15.99        | 18.59                 | 26.32                                             | 15.36                                              | -0.85                         | 46.78                              | 2.00                                                  | 4.29                   |
| Dec-21  | 18.05        | 10.73                 | 35.25                                             | 28.86                                              | 19.50                         | 41.16                              | 4.36                                                  | -0.59                  |
| Mar-22  | 19.22        | 11.09                 | 29.68                                             | 30.98                                              | 15.95                         | 37.18                              | 7.07                                                  | 19.37                  |
| Jun-22  | 22.06        | 4.82                  | 48.34                                             | 39.00                                              | 20.70                         | 27.32                              | 9.29                                                  | 15.89                  |
| Sep-22  | 18.54        | 4.39                  | 31.05                                             | 39.72                                              | 20.90                         | 10.30                              | 10.00                                                 | 24.23                  |
| Dec-22  | 12.68        | 1.79                  | 19.63                                             | 21.46                                              | 15.51                         | -0.18                              | 11.78                                                 | 22.53                  |
| Mar-23  | 4.55         | -4.46                 | 6.13                                              | 16.34                                              | -2.74                         | -3.87                              | 9.21                                                  | -1.97                  |

# Table 7: Quarter-on-quarter percent change

| Quarter | All<br>items | Food and<br>beverages | Mineral<br>products,<br>cement<br>and<br>electricity | Chemicals,<br>plastics,<br>textiles and<br>apparel | Wood,<br>pulp<br>and<br>paper | Metals<br>and<br>metal<br>articles | Machinery,<br>appliances and<br>other<br>manufactures | Transport<br>equipment |
|---------|--------------|-----------------------|------------------------------------------------------|----------------------------------------------------|-------------------------------|------------------------------------|-------------------------------------------------------|------------------------|
| Mar-18  | 4.80         | 0.34                  | 6.37                                                 | 3.27                                               | 14.40                         | 17.56                              | -0.26                                                 | 4.90                   |
| Jun-18  | 3.30         | -0.84                 | 5.21                                                 | 2.93                                               | 7.13                          | 2.11                               | 4.24                                                  | 3.19                   |
| Sep-18  | 3.02         | 0.28                  | 5.00                                                 | 3.94                                               | -5.73                         | 3.27                               | 4.67                                                  | 0.08                   |
| Dec-18  | 1.86         | 1.17                  | 0.15                                                 | 5.95                                               | 2.07                          | 0.52                               | 1.84                                                  | 5.86                   |
| Mar-19  | -3.68        | 0.74                  | -7.99                                                | -5.60                                              | -0.99                         | 2.27                               | -2.95                                                 | -6.71                  |
| Jun-19  | -0.01        | 0.57                  | 3.96                                                 | -1.28                                              | -2.92                         | -6.35                              | -1.53                                                 | 2.95                   |
| Sep-19  | -0.96        | 0.86                  | 0.42                                                 | -0.06                                              | -0.80                         | -8.32                              | 0.52                                                  | -3.86                  |
| Dec-19  | 0.68         | 2.99                  | 0.85                                                 | 0.74                                               | 5.74                          | -10.42                             | 0.66                                                  | 5.72                   |
| Mar-20  | 2.31         | 2.40                  | -3.64                                                | -1.05                                              | 15.05                         | 11.77                              | 2.55                                                  | 2.42                   |
| Jun-20  | -2.91        | 1.57                  | -16.95                                               | -1.22                                              | 0.98                          | -2.83                              | 5.48                                                  | 3.23                   |
| Sep-20  | 1.94         | -0.51                 | 16.44                                                | -0.26                                              | -3.98                         | 0.78                               | -2.94                                                 | -5.89                  |
| Dec-20  | 2.97         | 6.80                  | -1.15                                                | 1.69                                               | -10.09                        | 12.85                              | -0.83                                                 | 8.34                   |
| Mar-21  | 4.48         | 2.77                  | 11.58                                                | 4.12                                               | 15.41                         | 10.81                              | -1.03                                                 | -2.52                  |
| Jun-21  | 4.06         | 7.40                  | 5.68                                                 | 4.17                                               | -5.81                         | 9.14                               | 1.22                                                  | 0.64                   |
| Sep-21  | 3.60         | 0.60                  | 8.36                                                 | 4.59                                               | 1.45                          | 7.55                               | 2.67                                                  | -1.87                  |
| Dec-21  | 4.79         | -0.28                 | 5.84                                                 | 13.59                                              | 8.36                          | 8.53                               | 1.46                                                  | 3.27                   |
| Mar-22  | 5.53         | 3.11                  | 6.98                                                 | 5.83                                               | 11.98                         | 7.68                               | 1.54                                                  | 17.05                  |
| Jun-22  | 6.54         | 1.34                  | 20.90                                                | 10.55                                              | -1.95                         | 1.30                               | 3.32                                                  | -2.29                  |
| Sep-22  | 0.62         | 0.18                  | -4.27                                                | 5.14                                               | 1.62                          | -6.82                              | 3.34                                                  | 5.19                   |
| Dec-22  | -0.38        | -2.76                 | -3.38                                                | -1.25                                              | 3.53                          | -1.78                              | 3.10                                                  | 1.86                   |
| Mar-23  | -2.09        | -3.22                 | -5.09                                                | 1.37                                               | -5.71                         | 3.70                               | -0.80                                                 | -6.43                  |