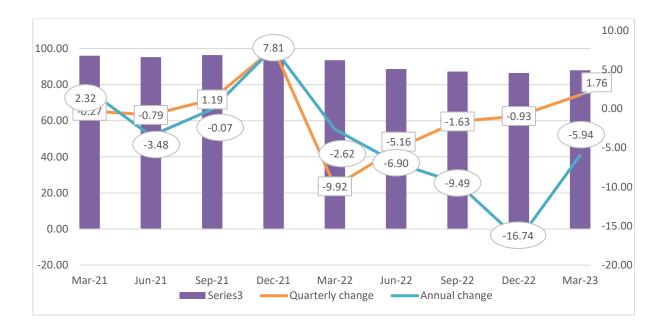

The terms of trade further increased to 87.95 in the first quarter from 86.43 in the fourth quarter of previous year, recording an increase by 1.76 percentage point. Compared to the first quarter of the previous year, the terms of trade dropped by 5.94 percent.

Increase in terms of trade means more quantity of imports that can be funded by a fixed quantity of exports while decrease in terms of trade means smaller quantity of imports that can be funded by a fixed quantity of exports.