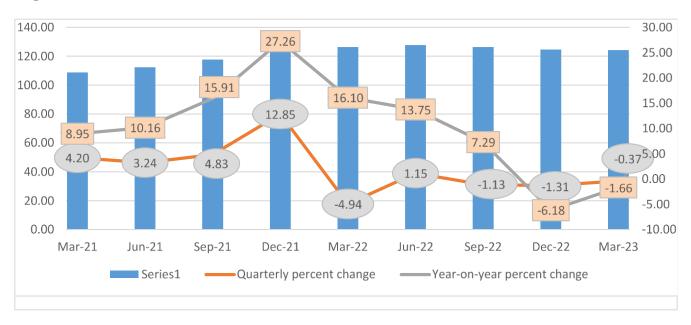

### **Export Price Index**

Year-on-year inflation for export goods have decreased in the first quarter of 2023 by 1.66 percent compared to first quarter of 2022. The prices of food and beverage; mineral products, cement and electricity; the prices of wood, pulp and paper increased as compared to the first quarter of 2022. However the price for chemicals, plastics, textiles and apparels; base metals and other manufactures decreased as compared to the first quarter of 2022. Prices of food and beverage increased by 11.94 percent, prices of mineral products, cement and electricity increased by 3.23 percent and the price of chemicals, plastics, textiles and apparels by 21.75 percent. The export prices of wood pulp and paper increased by 11.38 percent and that of base metals and other manufactures decreased by -16.45 percent, as compared to the first quarter of 2022.

Quarter-on-quarter export price recorded a decrease in the first quarter by 0.37 percent. The decrease was mainly driven by the decrease in price of mineral products, cement and electricity by -0.01 percent and the price of base metals and other manufactures by 3.25 percent. However, the prices of food and beverage; have increased by 8.75 percent and the price of chemicals, plastics, textiles and apparel; increased by 4.44 percent and the price for wood, pulp and paper have increased by 14.68 percent in first quarter compared to first quarter of 2022.

 Table 1: Export Price Index (Dec 2014 quarter = 100)

| Quarter | All<br>items | Food and<br>beverages | Mineral<br>products,<br>cement and<br>electricity | Chemicals,<br>plastics, textiles<br>and apparel | Wood,<br>pulp and<br>paper | Base metals and<br>other<br>manufactures | All items<br>less<br>electricity |
|---------|--------------|-----------------------|---------------------------------------------------|-------------------------------------------------|----------------------------|------------------------------------------|----------------------------------|
| Mar-19  | -2.95        | 1.78                  | 2.72                                              | 5.95                                            | -16.46                     | -12.79                                   | -4.63                            |
| Jun-19  | -6.92        | -2.77                 | 2.75                                              | -4.07                                           | -20.22                     | -20.34                                   | -9.60                            |
| Sep-19  | -7.26        | -4.01                 | 2.86                                              | -6.43                                           | -12.98                     | -21.00                                   | -9.95                            |
| Dec-19  | -8.84        | -0.15                 | 1.99                                              | -3.70                                           | -35.12                     | -24.61                                   | -12.09                           |
| Mar-20  | -0.98        | -3.76                 | 1.33                                              | 3.12                                            | -30.83                     | 0.13                                     | -0.74                            |
| Jun-20  | 3.49         | -0.58                 | 0.86                                              | 13.89                                           | -25.23                     | 13.11                                    | 5.74                             |
| Sep-20  | 5.48         | 4.95                  | 3.41                                              | -11.94                                          | -31.44                     | 15.04                                    | 8.54                             |
| Dec-20  | 10.42        | 5.24                  | 5.49                                              | -13.75                                          | -0.57                      | 27.66                                    | 15.97                            |
| Mar-21  | 8.95         | 3.50                  | 5.79                                              | -8.85                                           | -0.15                      | 23.90                                    | 17.07                            |
| Jun-21  | 10.16        | -5.82                 | 6.02                                              | -6.25                                           | 9.27                       | 33.32                                    | 21.48                            |
| Sep-21  | 15.91        | -1.78                 | 3.38                                              | 29.54                                           | 1.49                       | 63.78                                    | 34.61                            |
| Dec-21  | 27.26        | -3.10                 | 1.75                                              | 41.96                                           | 8.03                       | 123.13                                   | 62.64                            |
| Mar-22  | 16.10        | -2.43                 | 1.21                                              | 41.48                                           | -0.61                      | 59.85                                    | 35.60                            |
| Jun-22  | 13.63        | 19.81                 | 1.30                                              | 36.18                                           | -9.88                      | 38.14                                    | 29.06                            |
| Sep-22  | 7.29         | 11.37                 | 2.07                                              | 37.59                                           | -7.19                      | 11.18                                    | 14.98                            |
| Dec-22  | -6.18        | 1.24                  | 3.84                                              | 28.91                                           | -6.98                      | -28.04                                   | -11.88                           |
| Mar-23  | -1.66        | 11.94                 | 3.23                                              | 21.75                                           | 11.38                      | -16.45                                   | -3.22                            |

#### Table 3: Quarter-on-quarter percent change

| Quarter | All<br>items | Food and<br>beverages | Mineral<br>products,<br>cement and<br>electricity | Chemicals,<br>plastics, textiles<br>and apparel | Wood,<br>pulp and<br>paper | Base metals and<br>other<br>manufactures | All items<br>less<br>electricity |
|---------|--------------|-----------------------|---------------------------------------------------|-------------------------------------------------|----------------------------|------------------------------------------|----------------------------------|
| Mar-18  | 4.67         | 1.92                  | 0.49                                              | 2.39                                            | -1.61                      | 13.25                                    | 6.64                             |
| Jun-18  | 1.85         | 2.17                  | 0.77                                              | 6.56                                            | -5.86                      | 2.54                                     | 2.09                             |
| Sep-18  | -1.89        | -0.22                 | -0.16                                             | 1.14                                            | 1.19                       | -5.61                                    | -2.74                            |
| Dec-18  | -0.10        | -3.11                 | 0.61                                              | 0.26                                            | -9.82                      | -0.15                                    | -0.15                            |
| Mar-19  | -2.79        | 3.04                  | 1.48                                              | -1.94                                           | -2.76                      | -9.77                                    | -3.80                            |
| Jun-19  | -2.31        | -2.40                 | 0.80                                              | -3.52                                           | -10.09                     | -6.33                                    | -3.23                            |
| Sep-19  | -2.25        | -1.49                 | -0.06                                             | -1.36                                           | 10.36                      | -6.39                                    | -3.11                            |
| Dec-19  | -1.81        | 0.79                  | -0.24                                             | 3.19                                            | -32.76                     | -4.72                                    | -2.53                            |
| Mar-20  | 5.60         | -0.68                 | 0.83                                              | 5.00                                            | 3.67                       | 19.84                                    | 8.63                             |
| Jun-20  | 2.10         | 0.82                  | 0.33                                              | 6.56                                            | -2.81                      | 5.82                                     | 3.08                             |
| Sep-20  | -0.37        | 3.99                  | 2.46                                              | -23.73                                          | 1.19                       | -4.79                                    | -0.55                            |
| Dec-20  | 2.79         | 1.07                  | 1.77                                              | 1.07                                            | -2.48                      | 5.73                                     | 4.14                             |
| Mar-21  | 4.20         | -2.32                 | 1.12                                              | 10.97                                           | 4.11                       | 16.32                                    | 9.65                             |
| Jun-21  | 3.24         | -8.26                 | 0.55                                              | 9.59                                            | 6.36                       | 13.86                                    | 6.97                             |
| Sep-21  | 4.83         | 8.45                  | -0.09                                             | 5.39                                            | -6.01                      | 16.95                                    | 10.20                            |
| Dec-21  | 12.85        | -0.29                 | 0.17                                              | 10.76                                           | 3.81                       | 44.05                                    | 25.83                            |
| Mar-22  | -4.94        | -1.65                 | 0.58                                              | 10.59                                           | -4.22                      | -16.67                                   | -8.58                            |
| Jun-22  | 1.04         | 12.66                 | 0.64                                              | 5.49                                            | -3.57                      | -1.60                                    | 1.81                             |
| Sep-22  | -1.13        | -0.40                 | 0.66                                              | 6.48                                            | -3.20                      | -5.87                                    | -2.02                            |
| Dec-22  | -1.31        | -9.36                 | 1.91                                              | 3.78                                            | 4.04                       | -6.76                                    | -3.56                            |
| Mar-23  | -0.37        | 8.75                  | -0.01                                             | 4.44                                            | 14.68                      | -3.25                                    | 0.40                             |