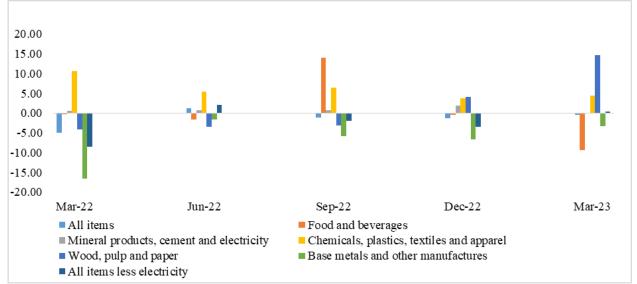

### **Export Price Index**

Year-on-year inflation for export goods have decreased in the first quarter of 2023 by 1.66 percent compared to first quarter of 2022. The prices of food and beverage; mineral products, cement and electricity; the prices of wood, pulp and paper increased as compared to the first quarter of 2022. However the price for chemicals, plastics, textiles and apparels; base metals and other manufactures decreased as compared to the first quarter of 2022. Prices of food and beverage increased by 11.94 percent, prices of mineral products, cement and electricity increased by 3.23 percent and the price of chemicals, plastics, textiles and apparels by 21.75 percent. The export prices of wood pulp and paper increased by 11.38 percent and that of base metals and other manufactures decreased by -16.45 percent, as compared to the first quarter of 2022.

Quarter-on-quarter export price recorded a decrease in the first quarter by 0.37 percent. The decrease was mainly driven by the decrease in price of mineral products, cement and electricity by -0.01 percent and the price of base metals and other manufactures by 3.25 percent. However, the prices of food and beverage; have increased by 8.75 percent and the price of chemicals, plastics, textiles and apparel; increased by 4.44 percent and the price for wood, pulp and paper have increased by 14.68 percent in first quarter compared to first quarter of 2022.

#### **Import Price Index**

The year-on-year inflation rate for imported goods recorded an increase of 4.55 percent in the first quarter of 2023 as compared to first quarter of 2022. All groups within the import category recorded an increase, except for price of metals and metal articles which recorded a decrease of 3.87 percent. Food and beverages group recorded decreased of 4.46 percent. The price for wood, pulp and paper decreased by 2.74 percent .Mineral products, cement and electricity recorded an increase of 6.13 percent. Chemicals, plastics, textiles and apparel increased by 16.34 percent followed by an increased in price of machinery, appliances and other manufactures by 9.21perecent. Prices for transport equipment; recorded decreased of 1.97 percent respectively.

The quarter-on-quarter (current quarter compared to previous quarter) import decreased by 2.09 percent which was a decline in the rate by 1 percentage point. The contributors to the decline, in comparison to the previous quarter, the price of Food and beverages; decreased by 3.22 percent, the price of mineral products, cement and electricity recorded a decline of 5.09 percent. The prices of wood, pulp and paper; decreased by 5.71 percent. The price for machinery, appliances and other manufactures; decreased by 0.80 percent respectively and transport equipment decreased by 6.36 percent compared to the previous quarter. Other categories the price of metal and metal articles recorded an increase of 3.70 percent and the prices for chemicals, plastics, textiles and apparel increased by 1.37 percent.