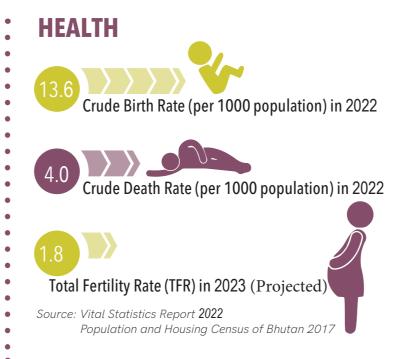

## Compendium of Bhutanese Statistics on World Statistics Day, 20<sup>th</sup> October 2023

## POPULATION Population by Age Group in 2023 (%) 0 - 14 - 177,902 15 - 64 - 540,066 65 + 52,308 Median Age of Population (years) 29.9 Projected Population in 2023





### **POVERTY**



Source: Population Projection 2017-47 (national report)

Source: Poverty Analysis Report 2022

# LABOUR FORCE Employment by Sectors (%) Agriculture (43.5) Unemployment rate 5.9 % Youth unemployment rate 28.6 % (13.7) Industry



### **NATIONAL ACCOUNTS**





Source: Labour Force Survey Report 2022



Source: National Accounts Report 2023