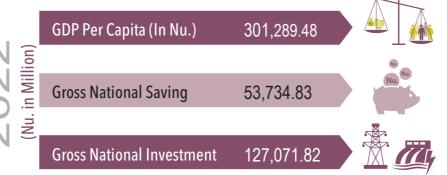

### **NATIONAL ACCOUNTS**

Source: Labour Force Survey Report 2022

Source: National Accounts Report 2023