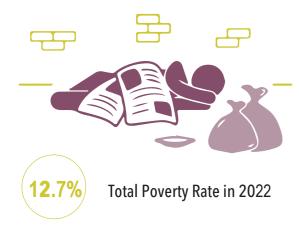

### **POVERTY**

Source: Population Projection 2017-47 (national report)

Source: Poverty Analysis Report 2022