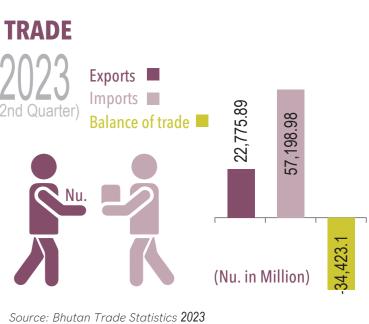

## Compendium of Bhutanese Statistics on World Statistics Day, 20<sup>th</sup> October 2023

## POPULATION Population by Age Group in 2023 (%) 0 - 14 - 177,902 15 - 64 - 540,066 65 + 52,308 Median Age of Population (years) 29.9 Projected Population in 2023





### **POVERTY**



Source: Population Projection 2017-47 (national report)

Source: Poverty Analysis Report 2022

# LABOUR FORCE Employment by Sectors (%) Agriculture (43.5) Unemployment rate 5.9 % Youth unemployment rate 28.6 % (13.7) Industry



### **NATIONAL ACCOUNTS**





Source: Labour Force Survey Report 2022



Source: National Accounts Report 2023