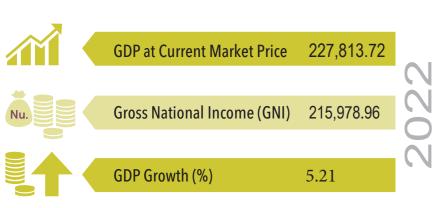

### **NATIONAL ACCOUNTS**

Source: Labour Force Survey Report 2022

Source: National Accounts Report 2023