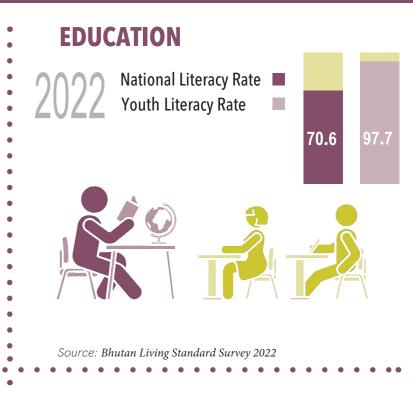

## Compendium of Bhutanese Statistics on World Statistics Day, 20<sup>th</sup> October 2023

## POPULATION Population by Age Group in 2023 (%) 0 - 14 - 177,902 15 - 64 - 540,066 65 + 52,308 Median Age of Population (years) 29.9 Projected Population in 2023





### **POVERTY**



Source: Population Projection 2017-47 (national report)

Source: Poverty Analysis Report 2022

# LABOUR FORCE Employment by Sectors (%) Agriculture (43.5) Unemployment rate 5.9 % Youth unemployment rate 28.6 % (13.7) Industry



### **NATIONAL ACCOUNTS**





Source: Labour Force Survey Report 2022



Source: National Accounts Report 2023